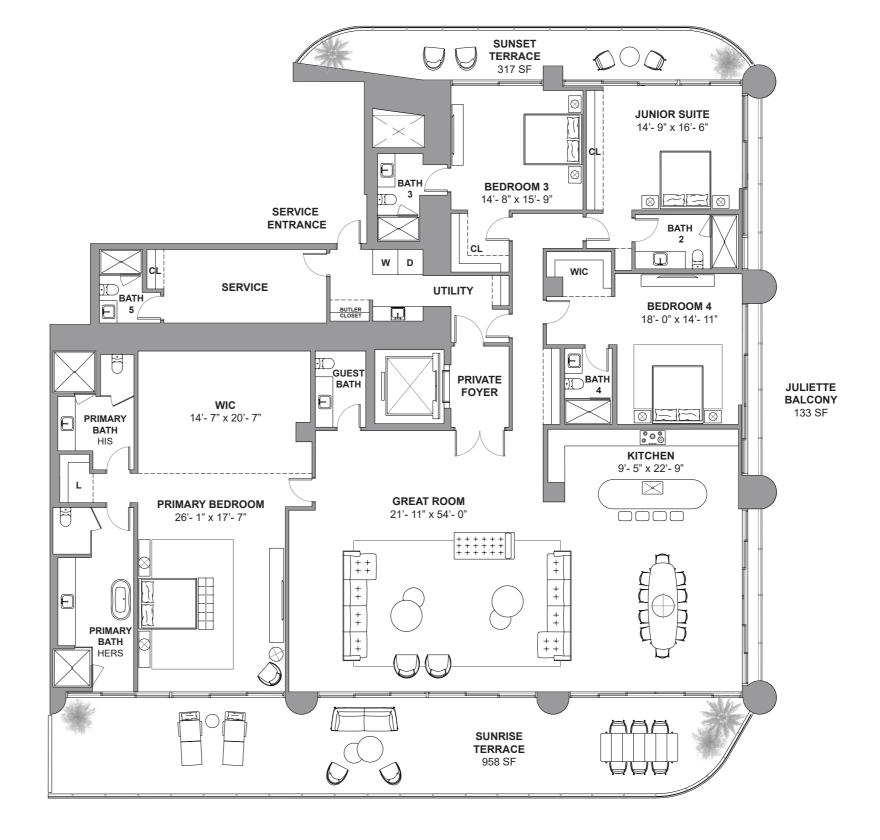

South Tower / Level 35

5 BEDROOMS
4.5 BATHROOMS
3,587 SF / 333.2 SM INTERIOR
758 SF / 70.4 SM EXTERIOR
4,345 SF / 403.6 SM TOTAL

18801 Collins Ave, Sunny Isles Beach, FL 33160

DEVELOPMENT AND SALES

The St. Regis Residences, Sunny Isles Beach are not owned, developed or sold by Marriott International, Inc. or its affiliates ("MI"). La Playa Beach Associates, LLC, which has not confirmed the accuracy of any of the statements on many International, Inc. or its affiliates ("MI"). La Playa Beach Associates, LLC, which has the right to use the trademark names and logos of Fortune International, Inc. or its affiliates ("MI"). La Playa Beach Associates, LLC uses the St. Regis mark representations made herein. This project is being developed by La Playa Beach Associates, LLC, which has the right to use the trademark names and logos of Fortune International, Inc. or its affiliates ("MI"). La Playa Beach Associates, LLC uses the St. Regis mark representations and by La Playa Beach Associates, LLC, which has the right to use the St. Regis mark representations and beach associates, LLC, which has the right to use the trademark names and logos of Fortune International, Inc. or its affiliates ("MI"). La Playa Beach Associates, LLC uses the St. Regis mark representations made herein. This project is being developed by La Playa Beach Associates, LLC, which has the right to use the trademark names and logos of Fortune International, Inc. or its affiliates ("MI"). La Playa Beach Associates, LLC uses the St. Regis mark representations in the properties of the extended of the section of the "Unit" set forth in the Declaration (which generally only includes the mark of the extensive mark and the properties of the extensive mark and the properti

South Tower / Level 35

4 BEDROOMS + FLEX
4.5 BATHROOMS
3,587 SF / 333.2 SM INTERIOR
758 SF / 70.4 SM EXTERIOR
4,345 SF / 403.6 SM TOTAL

18801 Collins Ave, Sunny Isles Beach, FL 33160

DEVELOPMENT AND SALES