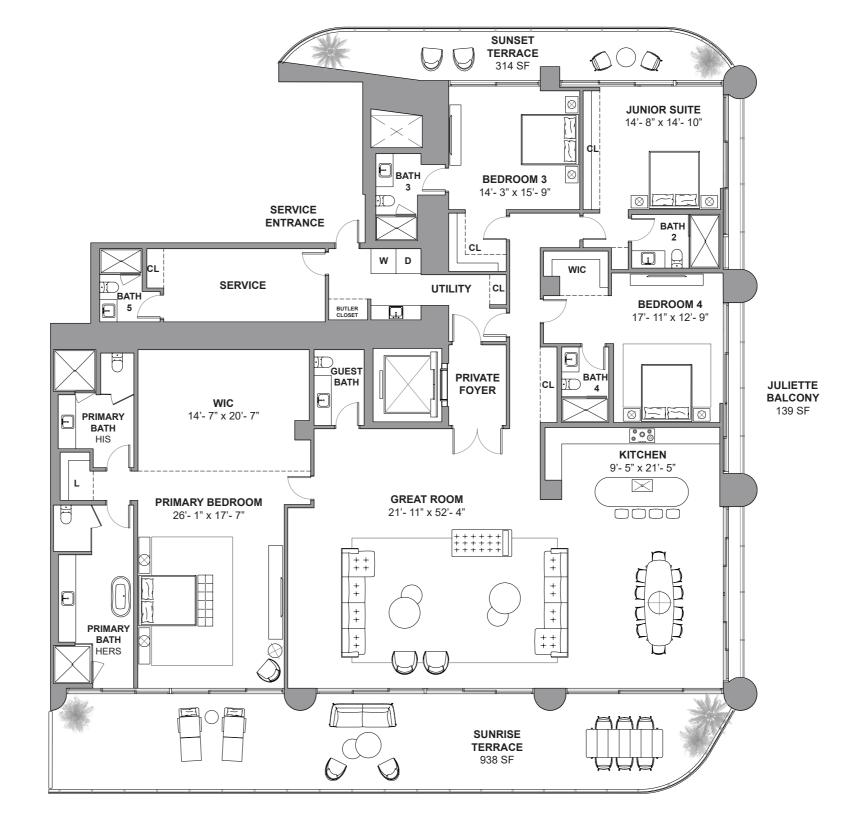

South Tower / Level 37

4 BEDROOMS + FLEX
4.5 BATHROOMS
3,587 SF / 333.2 SM INTERIOR
758 SF / 70.4 SM EXTERIOR
4,345 SF / 403.6 SM TOTAL

18801 Collins Ave, Sunny Isles Beach, FL 33160

DEVELOPMENT AND SALES

The St. Regis Residences, Sunny Isles Beach are not owned, developed or sold by Marriott International, Inc. or its affiliates ("MI"). La Playa Beach Associates, LLC, which has not confirmed the accuracy of any of the statements on many International, Inc. or its affiliates ("MI"). La Playa Beach Associates, LLC, which has the right to use the trademark names and logos of Fortune International, Inc. or its affiliates ("MI"). La Playa Beach Associates, LLC uses the St. Regis mark representations made herein. This project is being developed by La Playa Beach Associates, LLC, which has the right to use the trademark names and logos of Fortune International, Inc. or its affiliates ("MI"). La Playa Beach Associates, LLC uses the St. Regis mark representations and by La Playa Beach Associates, LLC, which has the right to use the St. Regis mark representations and beach associates, LLC, which has the right to use the trademark names and logos of Fortune International, Inc. or its affiliates ("MI"). La Playa Beach Associates, LLC uses the St. Regis mark representations made herein. This project is being developed by La Playa Beach Associates, LLC, which has the right to use the trademark names and logos of Fortune International, Inc. or its affiliates ("MI"). La Playa Beach Associates, LLC uses the St. Regis mark representations in the properties of the extended of the section of the "Unit" set forth in the Declaration (which generally only includes the mark of the extensive mark and the properties of the extensive mark and the properti