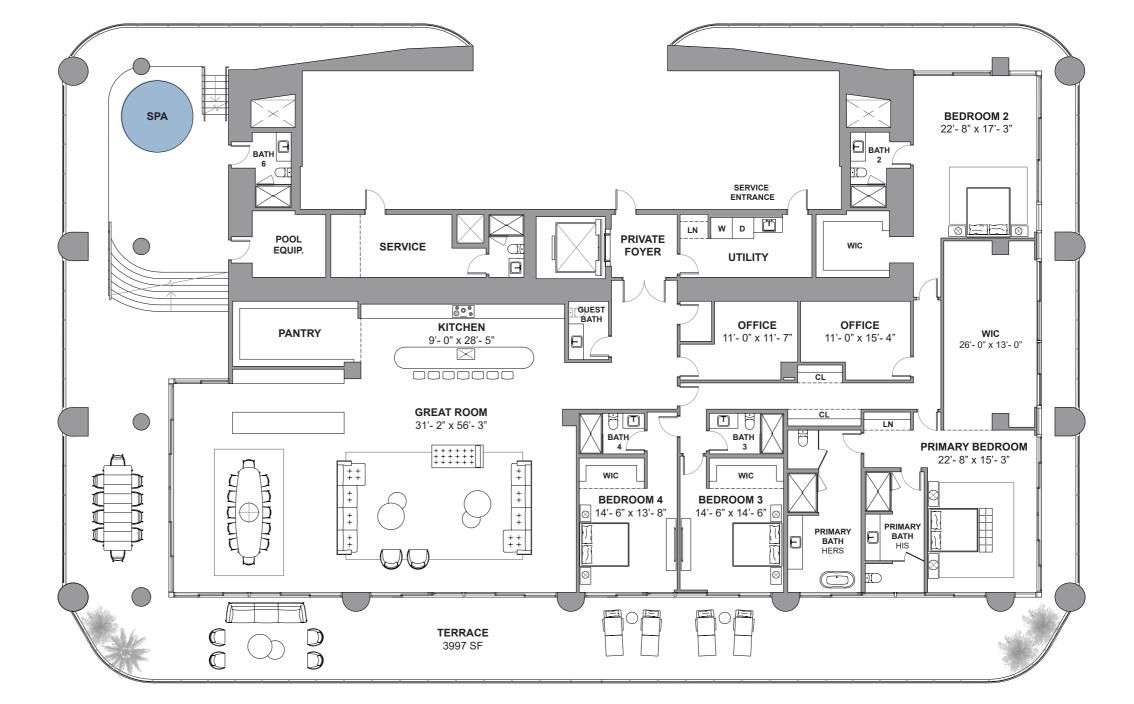

#### Residence 6001

South Tower / Level 60

4 BEDROOMS + OFFICE + STAFF
QUARTERS + SPA + 7.5 BATHROOMS
6,778 SF / 629.6 SM INTERIOR
3.997 SF / 371.3 SM EXTERIOR
10,775 SF / 1001 SM TOTAL

18801 Collins Ave, Sunny Isles Beach, FL 33160