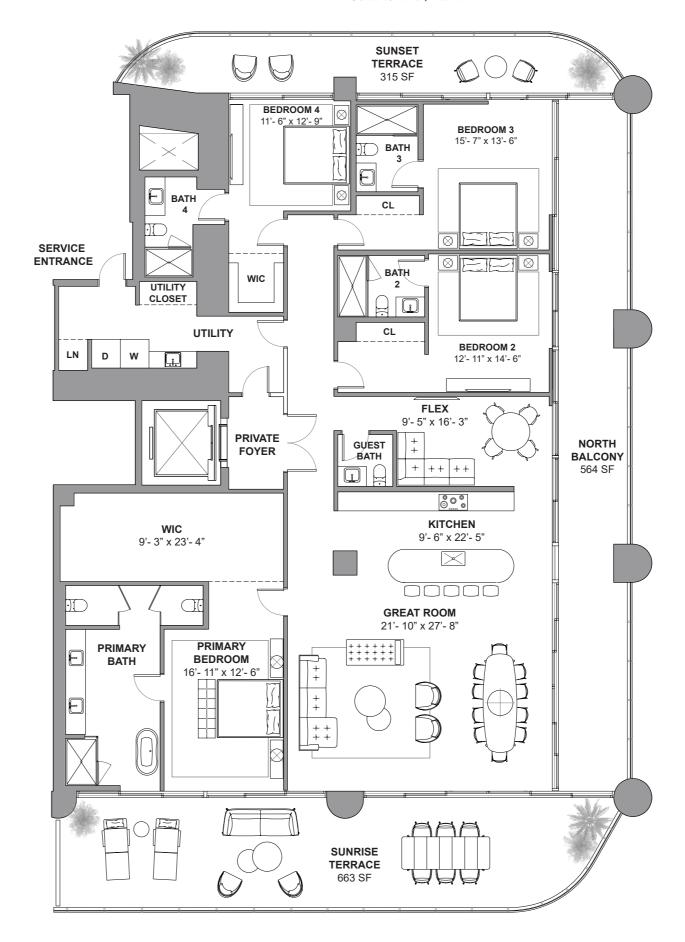

South Tower / Level 35

4 BEDROOMS + FLEX
4.5 BATHROOMS
3,587 SF / 333.2 SM INTERIOR
758 SF / 70.4 SM EXTERIOR
4,345 SF / 403.6 SM TOTAL

18801 Collins Ave, Sunny Isles Beach, FL 33160

DEVELOPMENT AND SALES