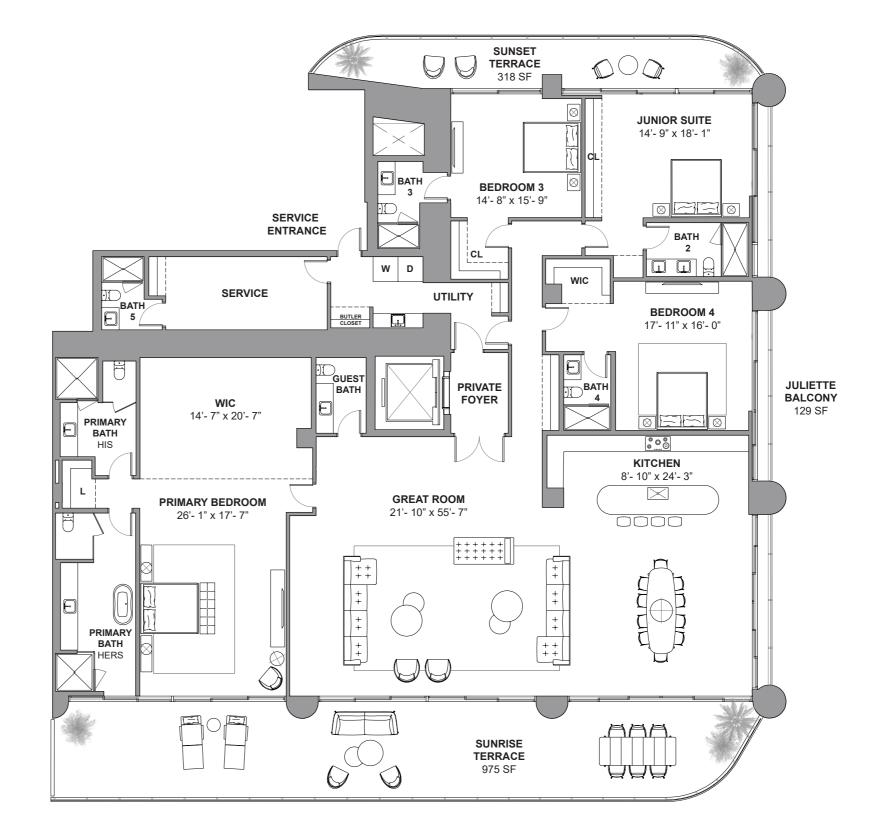

mponents). For your reference, the area of the unit, determined in accordance with those defined unit boundaries, is set forth on this floor plan are generally taken at the greatest points of each given room (as if the room were a perfect rectangle), without regard for any cutouts. Accordingly, the area of the actual room will typically be smaller than the product obtained by multiplying the stated length times width. All dimensions are approximate and may vary with actual construction, and all floor plans and development plans are subject to change. Furniture is not included with the sale of the Units.





South Tower / Level 54

4 BEDROOMS
6.5 BATHROOMS
5,373 SF / 499.1 SM INTERIOR
1.422 SF / 132.1 SM EXTERIOR
6,795 SF / 631.2 SM TOTAL



18801 Collins Ave, Sunny Isles Beach, FL 33160





DEVELOPMENT AND SALES





The St. Regis Residences, Sunny Islas Beach are not owned, developed or sold by Marriott International, Inc. or its affiliates ("MI"). La Playa Beach Associates, LLC, which has not confirmed the accuracy of any of the statements or representations made nerein. This project is being developed or sold by Marriott International, Inc. or its affiliates ("MI"). La Playa Beach Associates, LLC, which has not confirmed the accuracy of any of the statements or representations made nerein. This project is being developed or sold by Marriott International, Inc. or its affiliates ("MI"). La Playa Beach Associates, LLC, which has not confirmed the accuracy of any of the statements or representations made nerein. This project is being developed or sold by Marriott Internat