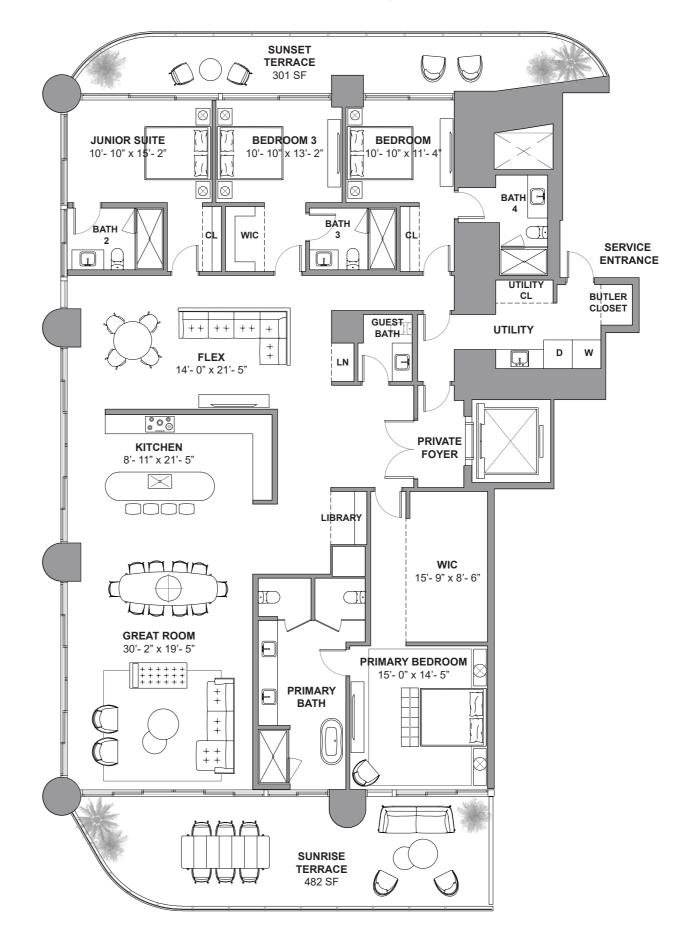

South Tower / Level 35

4 BEDROOMS + FLEX
4.5 BATHROOMS
3,587 SF / 333.2 SM INTERIOR
758 SF / 70.4 SM EXTERIOR
4,345 SF / 403.6 SM TOTAL

18801 Collins Ave, Sunny Isles Beach, FL 33160

DEVELOPMENT AND SALES