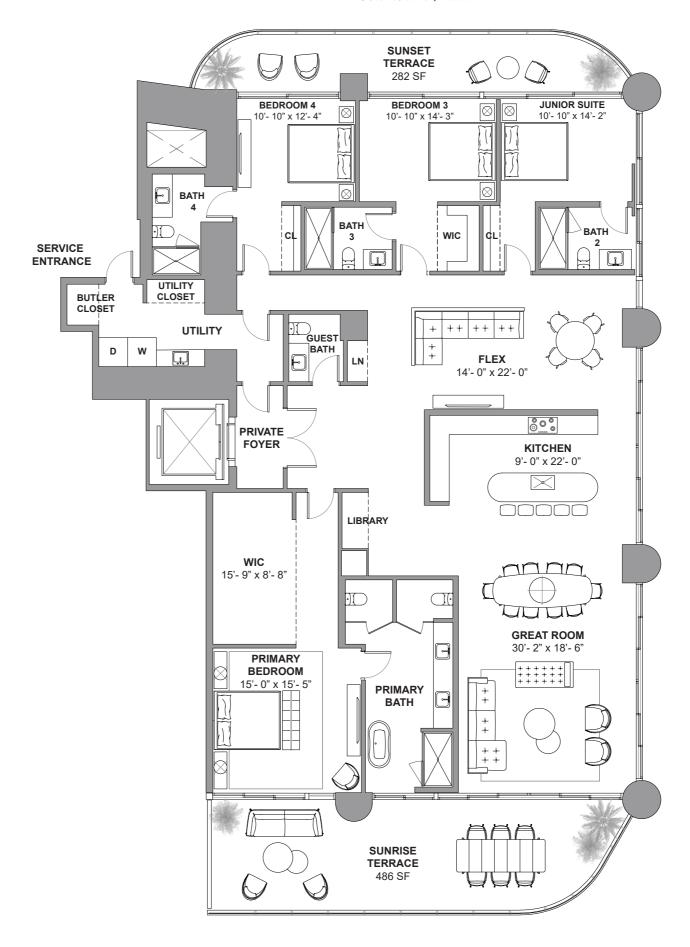

South Tower / Level 37

4 BEDROOMS + FLEX
4.5 BATHROOMS
3,587 SF / 333.2 SM INTERIOR
758 SF / 70.4 SM EXTERIOR
4,345 SF / 403.6 SM TOTAL

18801 Collins Ave, Sunny Isles Beach, FL 33160

DEVELOPMENT AND SALES

The St. Regis Residences, Sunny Isles Beach are not owned, developed or sold by Marriott International, Inc. or its affiliates ("MI"). La Playa Beach Associates, LLC, which has not confirmed the accuracy of any of the statements on many International, Inc. or its affiliates ("MI"). La Playa Beach Associates, LLC, which has the right to use the trademark names and logos of Fortune International, Inc. or its affiliates ("MI"). La Playa Beach Associates, LLC uses the St. Regis mark representations made herein. This project is being developed by La Playa Beach Associates, LLC, which has the right to use the trademark names and logos of Fortune International, Inc. or its affiliates ("MI"). La Playa Beach Associates, LLC uses the St. Regis mark representations and by La Playa Beach Associates, LLC, which has the right to use the St. Regis mark representations and beach associates, LLC, which has the right to use the trademark names and logos of Fortune International, Inc. or its affiliates ("MI"). La Playa Beach Associates, LLC uses the St. Regis mark representations made herein. This project is being developed by La Playa Beach Associates, LLC, which has the right to use the trademark names and logos of Fortune International, Inc. or its affiliates ("MI"). La Playa Beach Associates, LLC uses the St. Regis mark representations in the properties of the extended of the section of the "Unit" set forth in the Declaration (which generally only includes the mark of the extensive mark and the properties of the extensive mark and the properti

This is not intended to be an offer to sell, or solicitation to buy, condominium units to residents of any jurisdiction where prohibited by law, and your eligibility for purchase will depend upon your state of residency. Stated dimensions are measured to the exterior boundaries of the exterior boundaries of the exterior walls and in fact vary from the dimensions that would be determined by using the description and definition to buy, condominium units to residents of any jurisdiction where prohibited by law, and your eligibility for purchase will depend upon your state of free includes only included interior airspace between the perimeter walls and excludes interior structural components). For your reference, the area of the unit boundaries, is set forth on this floor plan are generally taken at the greatest points of each given room (as if the room were a perfect rectangle), without regard for any cutouts. Accordingly, the area of the actual room will typically be smaller than the poblationed by multiplying the stated length times width. All dimensions are approximate and may vary with actual construction, and all floor plans and development plans are subject to change. Furniture is not included with the sale of the Units.