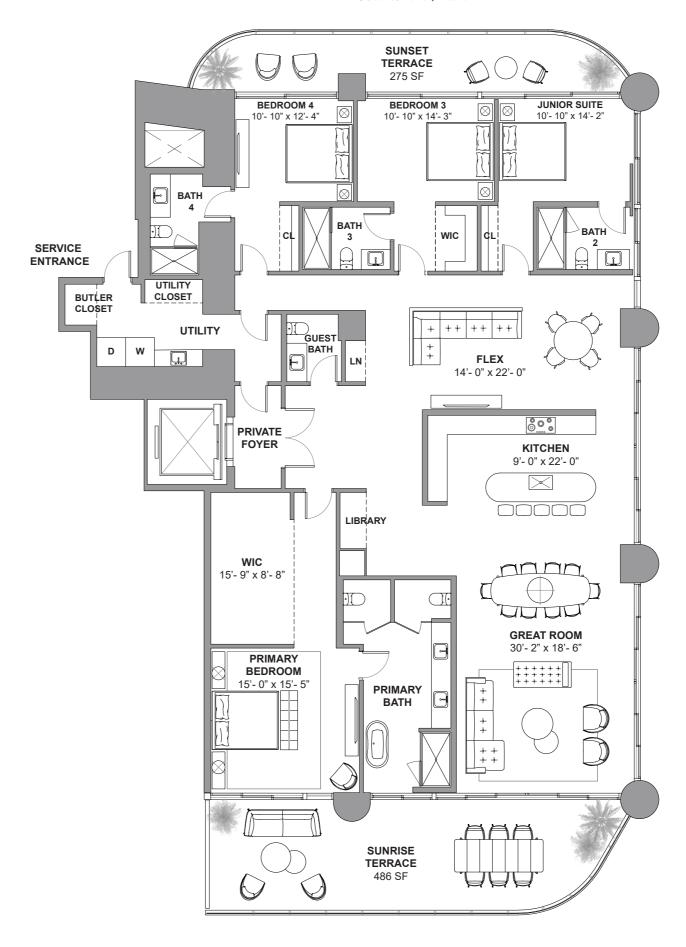

South Tower / Level 35

5 BEDROOMS
4.5 BATHROOMS
3,587 SF / 333.2 SM INTERIOR
758 SF / 70.4 SM EXTERIOR
4,345 SF / 403.6 SM TOTAL

18801 Collins Ave, Sunny Isles Beach, FL 33160

DEVELOPMENT AND SALES

The St. Regis Residences, Sunny Isles Beach are not owned, developed or sold by Marriott International, Inc. or its affiliates ("MI"). La Playa Beach Associates, LLC, which has not confirmed the accuracy of any of the statements on many International, Inc. or its affiliates ("MI"). La Playa Beach Associates, LLC, which has the right to use the trademark names and logos of Fortune International, Inc. or its affiliates ("MI"). La Playa Beach Associates, LLC uses the St. Regis mark representations made herein. This project is being developed by La Playa Beach Associates, LLC, which has the right to use the trademark names and logos of Fortune International, Inc. or its affiliates ("MI"). La Playa Beach Associates, LLC uses the St. Regis mark representations and by La Playa Beach Associates, LLC, which has the right to use the St. Regis mark representations and beach associates, LLC, which has the right to use the trademark names and logos of Fortune International, Inc. or its affiliates ("MI"). La Playa Beach Associates, LLC uses the St. Regis mark representations made herein. This project is being developed by La Playa Beach Associates, LLC, which has the right to use the trademark names and logos of Fortune International, Inc. or its affiliates ("MI"). La Playa Beach Associates, LLC uses the St. Regis mark representations in the properties of the extended of the section of the "Unit" set forth in the Declaration (which generally only includes the mark of the extensive mark and the properties of the extensive mark and the properti