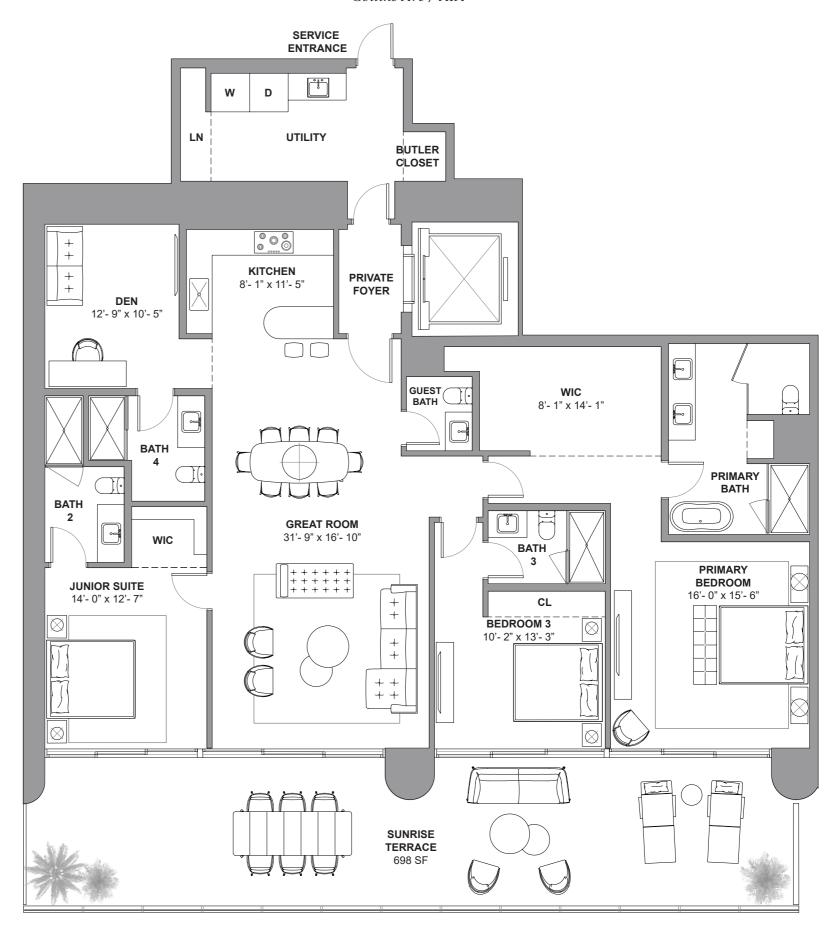

e, the area of the unit, determined in accordance with those defined unit boundaries, is set forth on this floor plan are generally taken at the greatest points of each given room (as if the room were a perfect rectangle), without regard for any cutouts. Accordingly, the area of the actual room will typically be smaller than the product obtained by multiplying the stated length times width. All dimensions are approximate and may vary with actual construction, and all floor plans and development plans are subject to change. Furniture is not included with the sale of the Units.



South Tower / Level 19

3 BEDROOMS + DEN
4.5 BATHROOMS
2,581 SF / 239.8 SM INTERIOR
698 SF / 64.8 SM EXTERIOR
3,279 SF / 304.6 SM TOTAL



18801 Collins Ave, Sunny Isles Beach, FL 33160

DEVELOPMENT AND SALES









The St. Regis Residences, Sunny Isles Beach are not owned, developed or sold by Marriott International, Inc. or its affiliates ("MI"). La Playa Beach Associates, LLC uses the St. Regis marks under a license from MI, which has not confirmed the accuracy of any of the statements or representations made herein. This project is being developed by La Playa Beach Associates, LLC, which has not confirmed the accuracy of any of the statements or representations. CANNOT BE RELIEB UPON AS CORRECTLY STATIONS OF THE DOCUMENTS REQUIRED BY SECTIONS, MAKE REPRESENTATIONS OF THE DOCUMENTS REQUIRED BY SECTIONS, MAKE AND ASSOCIATED BY SECTIONS, MAKE AND ASSOCIATED BY SECTION OF THE DOCUMENTS REQUIRED BY SECTION OF THE DOCUMENT BY SECTION



South Tower / Level 20

3 BEDROOMS + FLEX
4.5 BATHROOMS
3,056 S