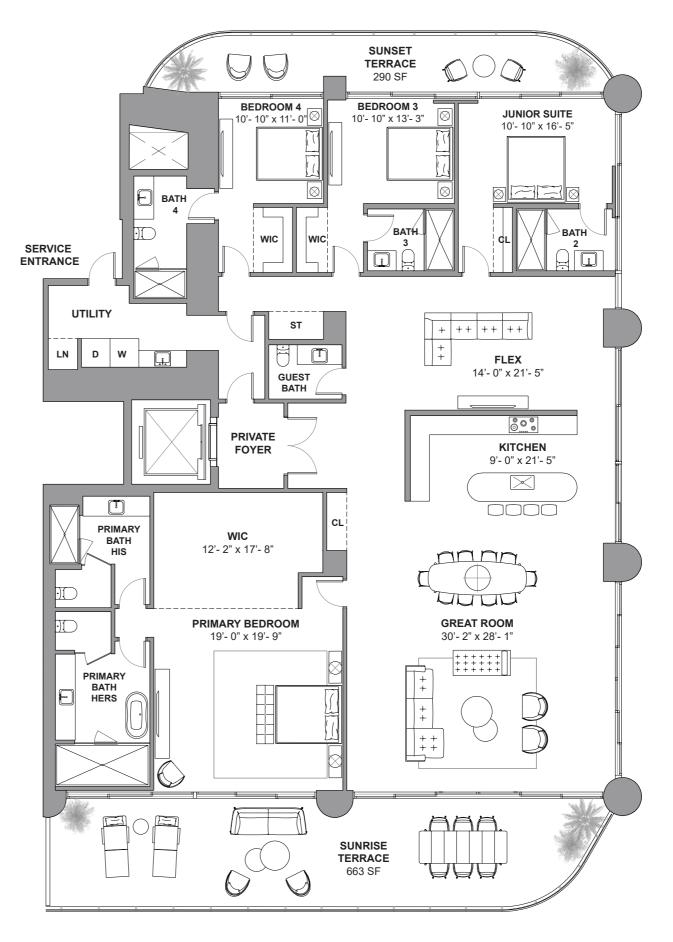

South Tower / Level 35

5 BEDROOMS
4.5 BATHROOMS
3,587 SF / 333.2 SM INTERIOR
758 SF / 70.4 SM EXTERIOR
4,345 SF / 403.6 SM TOTAL

18801 Collins Ave, Sunny Isles Beach, FL 33160

DEVELOPMENT AND SALES

The St. Regis Residences, Sunny Isles Beach are not owned, developed or sold by Marriott International, Inc. or its affiliates ("MI"). La Playa Beach Associates, LLC, which has not confirmed the accuracy of any of the statements on many International, Inc. or its affiliates ("MI"). La Playa Beach Associates, LLC, which has the right to use the trademark names and logos of Fortune International, Inc. or its affiliates ("MI"). La Playa Beach Associates, LLC uses the St. Regis mark representations made herein. This project is being developed by La Playa Beach Associates, LLC, which has the right to use the trademark names and logos of Fortune International, Inc. or its affiliates ("MI"). La Playa Beach Associates, LLC uses the St. Regis mark representations and by La Playa Beach Associates, LLC, which has the right to use the St. Regis mark representations and beach associates, LLC, which has the right to use the trademark names and logos of Fortune International, Inc. or its affiliates ("MI"). La Playa Beach Associates, LLC uses the St. Regis mark representations made herein. This project is being developed by La Playa Beach Associates, LLC, which has the right to use the trademark names and logos of Fortune International, Inc. or its affiliates ("MI"). La Playa Beach Associates, LLC uses the St. Regis mark representations in the properties of the extended of the section of the "Unit" set forth in the Declaration (which generally only includes the mark of the extensive mark and the properties of the extensive mark and the properti

South Tower / Level 35

4 BEDROOMS + FLEX
4.5 BATHROOMS
3,587 SF / 333.2 SM INTERIOR
758 SF / 70.4 SM EXTERIOR
4,345 SF / 403.6 SM TOTAL

18801 Collins Ave, Sunny Isles Beach, FL 33160

DEVELOPMENT AND SALES