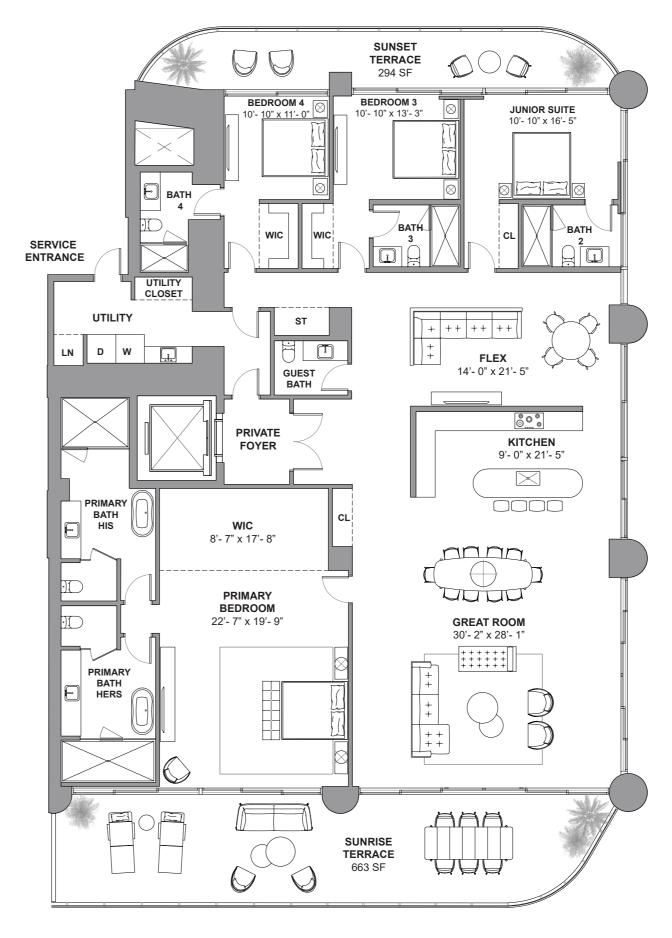

South Tower / Level 35

4 BEDROOMS + FLEX
4.5 BATHROOMS
3,587 SF / 333.2 SM INTERIOR
758 SF / 70.4 SM EXTERIOR
4,345 SF / 403.6 SM TOTAL

18801 Collins Ave, Sunny Isles Beach, FL 33160

DEVELOPMENT AND SALES