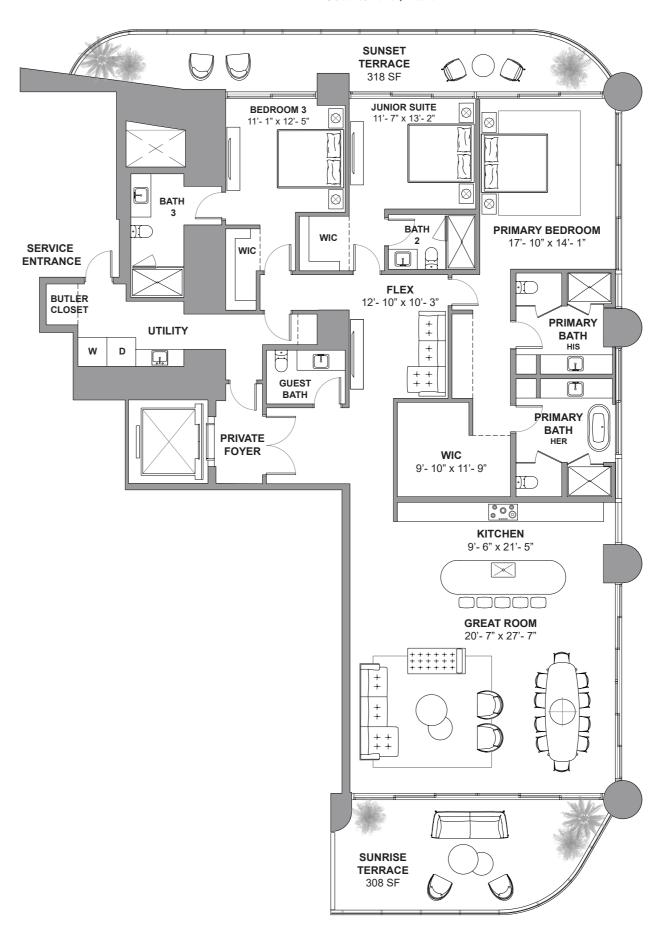

South Tower / Level 35

4 BEDROOMS + FLEX
4.5 BATHROOMS
3,587 SF / 333.2 SM INTERIOR
758 SF / 70.4 SM EXTERIOR
4,345 SF / 403.6 SM TOTAL

18801 Collins Ave, Sunny Isles Beach, FL 33160

DEVELOPMENT AND SALES