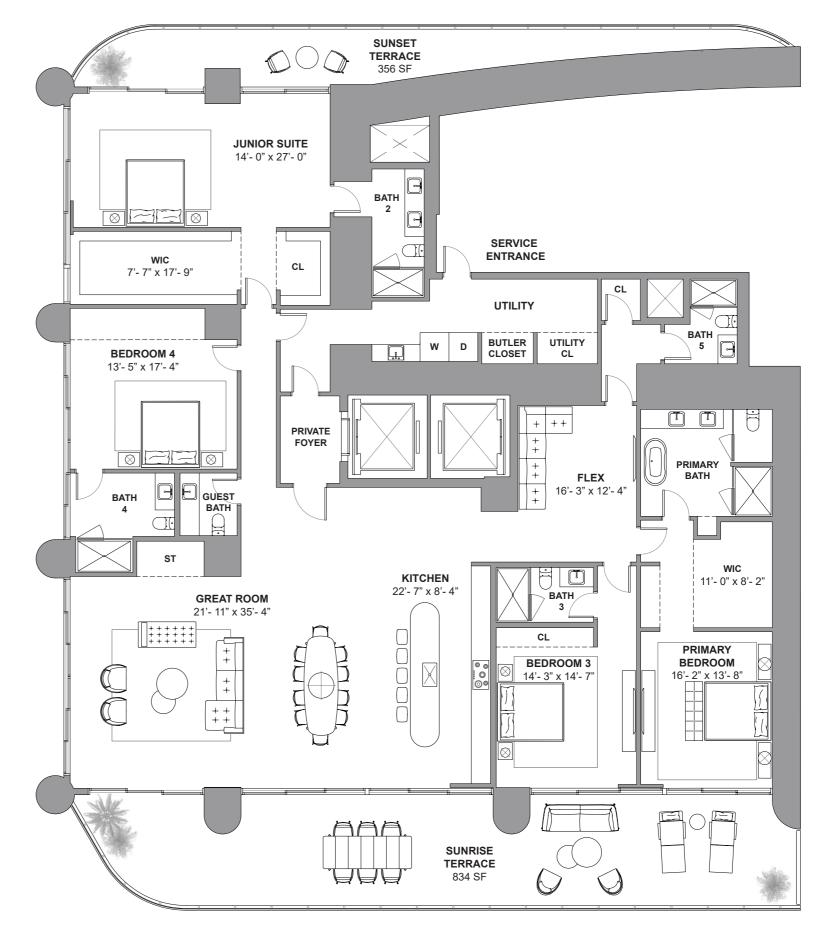

South Tower / Level 35

4 BEDROOMS + FLEX
4.5 BATHROOMS
3,587 SF / 333.2 SM INTERIOR
758 SF / 70.4 SM EXTERIOR
4,345 SF / 403.6 SM TOTAL

18801 Collins Ave, Sunny Isles Beach, FL 33160

DEVELOPMENT AND SALES

The St. Regis Residences, Sunny Isles Beach are not owned, developed or sold by Marriott International, Inc. or its affiliates ("MI"). La Playa Beach Associates, LLC, which has not confirmed the accuracy of any of the statements on many International, Inc. or its affiliates ("MI"). La Playa Beach Associates, LLC, which has the right to use the trademark names and logos of Fortune International, Inc. or its affiliates ("MI"). La Playa Beach Associates, LLC uses the St. Regis mark representations made herein. This project is being developed by La Playa Beach Associates, LLC, which has the right to use the trademark names and logos of Fortune International, Inc. or its affiliates ("MI"). La Playa Beach Associates, LLC uses the St. Regis mark representations and by La Playa Beach Associates, LLC, which has the right to use the St. Regis mark representations and beach associates, LLC, which has the right to use the trademark names and logos of Fortune International, Inc. or its affiliates ("MI"). La Playa Beach Associates, LLC uses the St. Regis mark representations made herein. This project is being developed by La Playa Beach Associates, LLC, which has the right to use the trademark names and logos of Fortune International, Inc. or its affiliates ("MI"). La Playa Beach Associates, LLC uses the St. Regis mark representations in the properties of the extended of the section of the "Unit" set forth in the Declaration (which generally only includes the mark of the extensive mark and the properties of the extensive mark and the properti