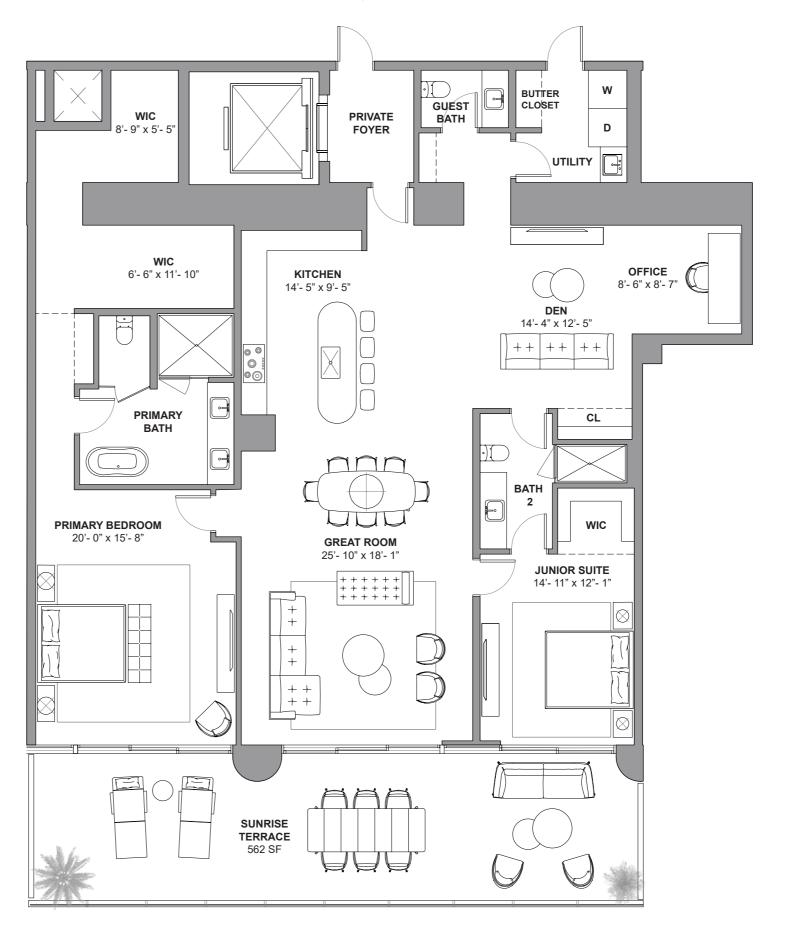

sidency. Stated dimensions that would be determined by using the description and definition of the "Unit" set forth in the Declaration (which generally only included interior airspace between the perimeter walls and excludes interior structural components). For your reference, the area of the actual room will typically be smaller than the obtained by multiplying the stated length times width. All dimensions are approximate and may vary with actual construction, and all floor plans are development plans are subject to change. Furniture is not included with the sale of the Units.



South Tower / Level 50

2 BEDROOMS + DEN
2.5 BATHROOMS
2,562 SF / 238 SM INTERIOR
562 SF / 52.2 SM EXTERIOR
3,124 SF / 290.2 SM TOTAL



18801 Collins Ave, Sunny Isles Beach, FL 33160

DEVELOPMENT AND SALES









The St. Regis Residences, Sunny Isles Beach Associates, LLC, which has not confirmed the accuracy of any of the statements or representations made herein. This project is being developed by La Playa Beach Associates, LLC, which has the right to use the trademark names and logos of Fortune International Group and Chateau Group.

ORAL REPRESENTATIONS CANNOT BE RELIED UPON AS CORRECTLY STATING THE REPRESENTATIONS, MAKE REFERENCE TO THIS BROCHURE AND TO THE DOCUMENTS REQUIRED BY SECTION 718.503, FLORIDA STATUTES, TO BE FURNISHED BY A DEVELOPER. To an office to sell, or solicitation to buy, condominium units to residents of any jurisdiction where prohibited by law, and your eligibility for purchase will depend upon your state of residency. Stated dimensions that would be determined by using