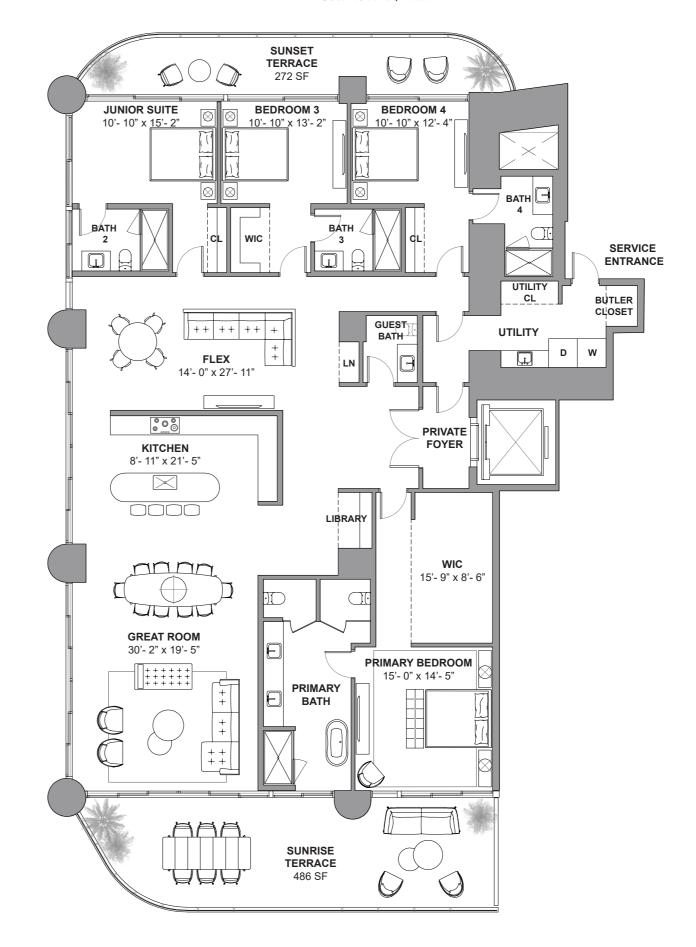

South Tower / Level 35

5 BEDROOMS
4.5 BATHROOMS
3,587 SF / 333.2 SM INTERIOR
758 SF / 70.4 SM EXTERIOR
4,345 SF / 403.6 SM TOTAL

18801 Collins Ave, Sunny Isles Beach, FL 33160

DEVELOPMENT AND SALES

The St. Regis Residences, Sunny Isles Beach are not owned, developed or sold by Marriott International, Inc. or its affiliates ("MI"). La Playa Beach Associates, LLC, which has not confirmed the accuracy of any of the statements on many International, Inc. or its affiliates ("MI"). La Playa Beach Associates, LLC, which has the right to use the trademark names and logos of Fortune International, Inc. or its affiliates ("MI"). La Playa Beach Associates, LLC uses the St. Regis mark representations made herein. This project is being developed by La Playa Beach Associates, LLC, which has the right to use the trademark names and logos of Fortune International, Inc. or its affiliates ("MI"). La Playa Beach Associates, LLC uses the St. Regis mark representations and by La Playa Beach Associates, LLC, which has the right to use the St. Regis mark representations and beach associates, LLC, which has the right to use the trademark names and logos of Fortune International, Inc. or its affiliates ("MI"). La Playa Beach Associates, LLC uses the St. Regis mark representations made herein. This project is being developed by La Playa Beach Associates, LLC, which has the right to use the trademark names and logos of Fortune International, Inc. or its affiliates ("MI"). La Playa Beach Associates, LLC uses the St. Regis mark representations in the properties of the extended of the section of the "Unit" set forth in the Declaration (which generally only includes the mark of the extensive mark and the properties of the extensive mark and the properti

South Tower / Level 35

4 BEDROOMS + FLEX
4.5 BATHROOMS
3,587 SF / 333.2 SM INTERIOR
758 SF / 70.4 SM EXTERIOR
4,345 SF / 403.6 SM TOTAL

18801 Collins Ave, Sunny Isles Beach, FL 33160

DEVELOPMENT AND SALES