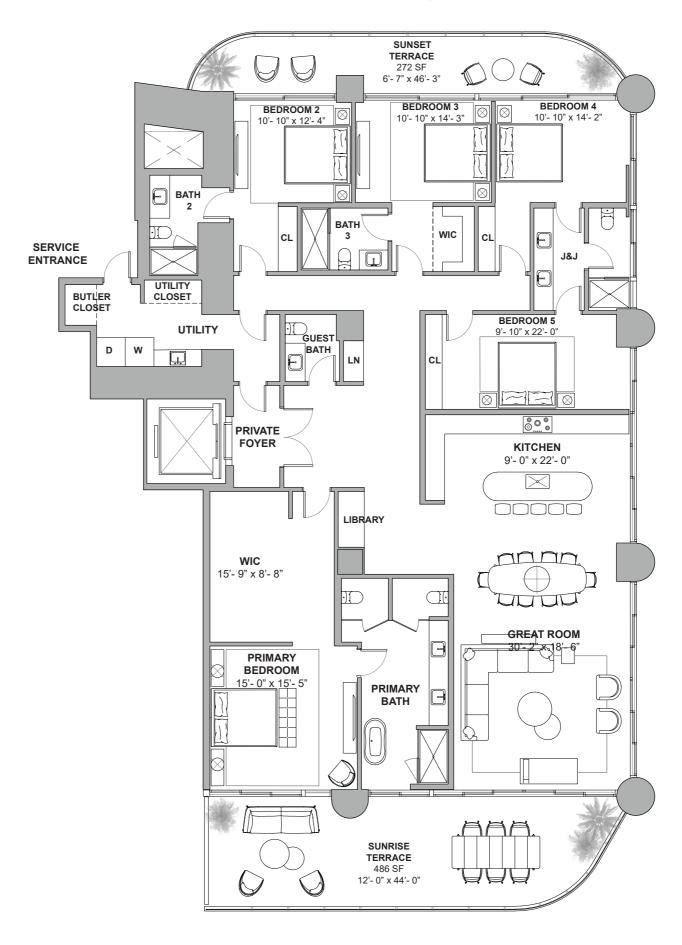

South Tower / Level 35

4 BEDROOMS + FLEX
4.5 BATHROOMS
3,587 SF / 333.2 SM INTERIOR
758 SF / 70.4 SM EXTERIOR
4,345 SF / 403.6 SM TOTAL

18801 Collins Ave, Sunny Isles Beach, FL 33160

DEVELOPMENT AND SALES