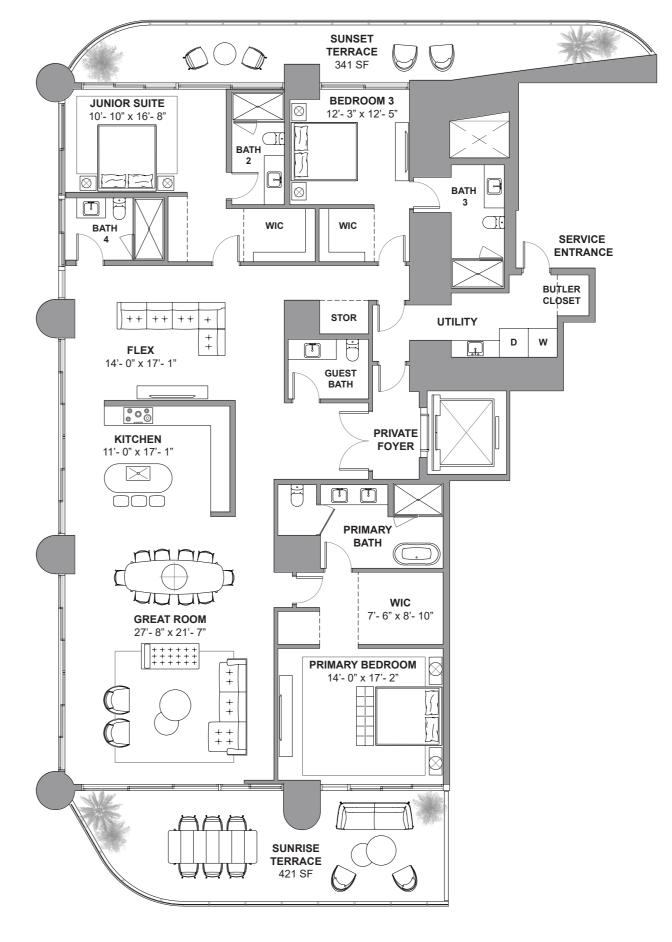

South Tower / Level 19

3 BEDROOMS + DEN
4.5 BATHROOMS
2,581 SF / 239.8 SM INTERIOR
698 SF / 64.8 SM EXTERIOR
3,279 SF / 304.6 SM TOTAL

18801 Collins Ave, Sunny Isles Beach, FL 33160

DEVELOPMENT AND SALES

The St. Regis Residences, Sunny Isles Beach are not owned, developed or sold by Marriott International, Inc. or its affiliates ("MI"). La Playa Beach Associates, LLC uses the St. Regis marks under a license from MI, which has not confirmed the accuracy of any of the statements or representations made herein. This project is being developed by La Playa Beach Associates, LLC, which has not confirmed the accuracy of any of the statements or representations. CANNOT BE RELIEB UPON AS CORRECTLY STATIONS OF THE DOCUMENTS REQUIRED BY SECTIONS, MAKE REPRESENTATIONS OF THE DOCUMENTS REQUIRED BY SECTIONS, MAKE AND ASSOCIATED BY SECTIONS, MAKE AND ASSOCIATED BY SECTION OF THE DOCUMENTS REQUIRED BY SECTION OF THE DOCUMENT BY SECTION