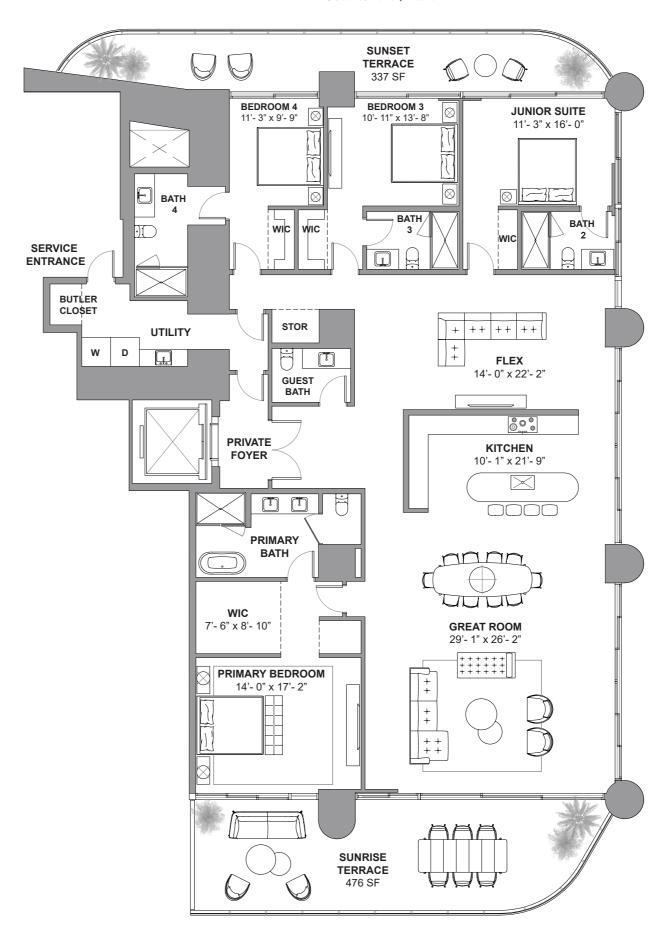

South Tower / Level 35

4 BEDROOMS + FLEX
4.5 BATHROOMS
3,587 SF / 333.2 SM INTERIOR
758 SF / 70.4 SM EXTERIOR
4,345 SF / 403.6 SM TOTAL

18801 Collins Ave, Sunny Isles Beach, FL 33160

DEVELOPMENT AND SALES