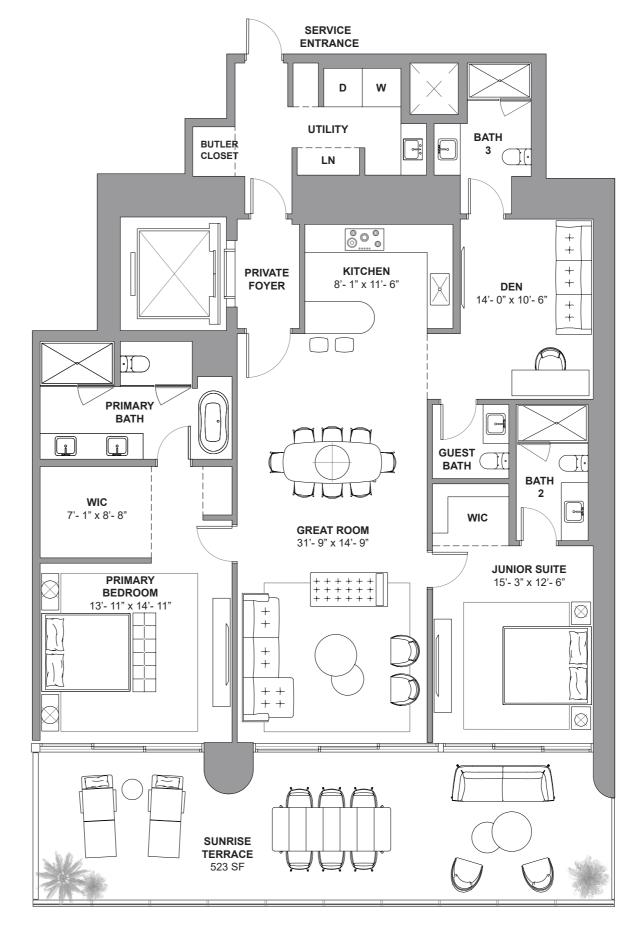

South Tower / Level 33

2 BEDROOMS + DEN
3.5 BATHROOMS
2,086 SF / 193.8 SM INTERIOR
523 SF / 48.5 SM EXTERIOR
2,609 SF / 242.3 SM TOTAL

18801 Collins Ave, Sunny Isles Beach, FL 33160

DEVELOPMENT AND SALES