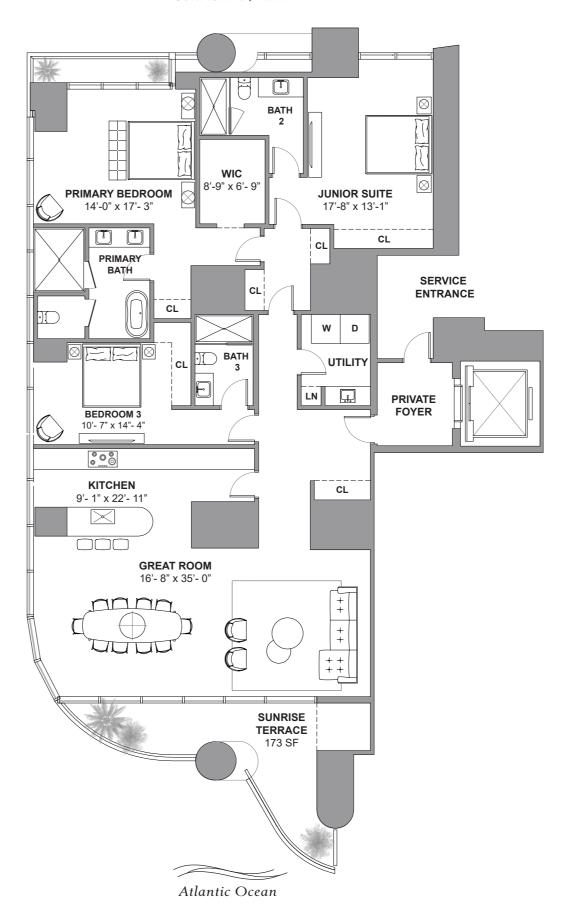

South Tower / Level 33

2 BEDROOMS + DEN
3.5 BATHROOMS
2,086 SF / 193.8 SM INTERIOR
523 SF / 48.5 SM EXTERIOR
2,609 SF / 242.3 SM TOTAL

18801 Collins Ave, Sunny Isles Beach, FL 33160

DEVELOPMENT AND SALES