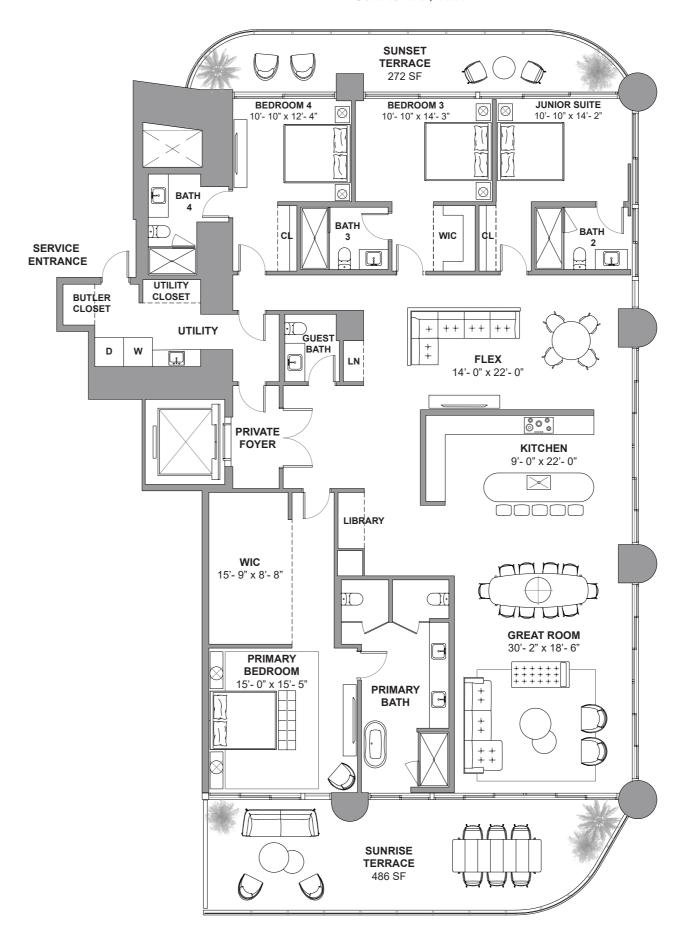

South Tower / Level 35

5 BEDROOMS
4.5 BATHROOMS
3,587 SF / 333.2 SM INTERIOR
758 SF / 70.4 SM EXTERIOR
4,345 SF / 403.6 SM TOTAL

18801 Collins Ave, Sunny Isles Beach, FL 33160

DEVELOPMENT AND SALES

The St. Regis Residences, Sunny Isles Beach are not owned, developed or sold by Marriott International, Inc. or its affiliates ("MI"). La Playa Beach Associates, LLC, which has not confirmed the accuracy of any of the statements on many International, Inc. or its affiliates ("MI"). La Playa Beach Associates, LLC, which has the right to use the trademark names and logos of Fortune International, Inc. or its affiliates ("MI"). La Playa Beach Associates, LLC uses the St. Regis mark representations made herein. This project is being developed by La Playa Beach Associates, LLC, which has the right to use the trademark names and logos of Fortune International, Inc. or its affiliates ("MI"). La Playa Beach Associates, LLC uses the St. Regis mark representations and by La Playa Beach Associates, LLC, which has the right to use the St. Regis mark representations and beach associates, LLC, which has the right to use the trademark names and logos of Fortune International, Inc. or its affiliates ("MI"). La Playa Beach Associates, LLC uses the St. Regis mark representations made herein. This project is being developed by La Playa Beach Associates, LLC, which has the right to use the trademark names and logos of Fortune International, Inc. or its affiliates ("MI"). La Playa Beach Associates, LLC uses the St. Regis mark representations in the properties of the extended of the section of the "Unit" set forth in the Declaration (which generally only includes the mark of the extensive mark and the properties of the extensive mark and the properti

South Tower / Level 35

4 BEDROOMS + FLEX
4.5 BATHROOMS
3,587 SF / 333.2 SM INTERIOR
758 SF / 70.4 SM EXTERIOR
4,345 SF / 403.6 SM TOTAL

18801 Collins Ave, Sunny Isles Beach, FL 33160

DEVELOPMENT AND SALES