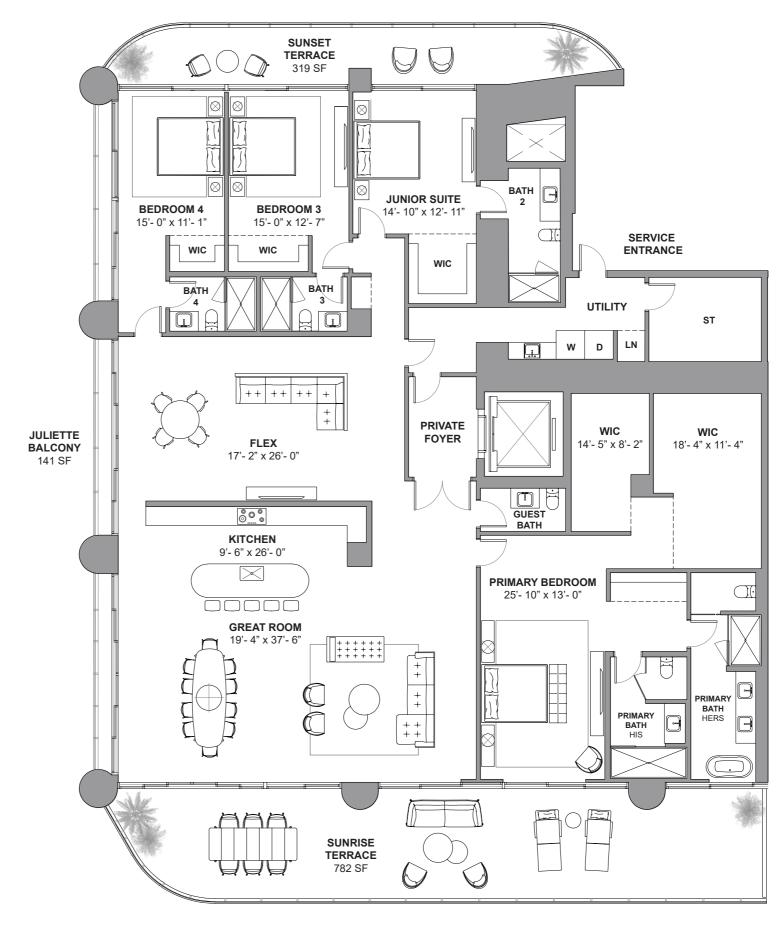

South Tower / Level 35

5 BEDROOMS
4.5 BATHROOMS
3,587 SF / 333.2 SM INTERIOR
758 SF / 70.4 SM EXTERIOR
4,345 SF / 403.6 SM TOTAL

18801 Collins Ave, Sunny Isles Beach, FL 33160

DEVELOPMENT AND SALES

The St. Regis Residences, Sunny Isles Beach are not owned, developed or sold by Marriott International, Inc. or its affiliates ("MI"). La Playa Beach Associates, LLC, which has not confirmed the accuracy of any of the statements on many International, Inc. or its affiliates ("MI"). La Playa Beach Associates, LLC, which has the right to use the trademark names and logos of Fortune International, Inc. or its affiliates ("MI"). La Playa Beach Associates, LLC uses the St. Regis mark representations made herein. This project is being developed by La Playa Beach Associates, LLC, which has the right to use the trademark names and logos of Fortune International, Inc. or its affiliates ("MI"). La Playa Beach Associates, LLC uses the St. Regis mark representations and by La Playa Beach Associates, LLC, which has the right to use the St. Regis mark representations and beach associates, LLC, which has the right to use the trademark names and logos of Fortune International, Inc. or its affiliates ("MI"). La Playa Beach Associates, LLC uses the St. Regis mark representations made herein. This project is being developed by La Playa Beach Associates, LLC, which has the right to use the trademark names and logos of Fortune International, Inc. or its affiliates ("MI"). La Playa Beach Associates, LLC uses the St. Regis mark representations in the properties of the extended of the section of the "Unit" set forth in the Declaration (which generally only includes the mark of the extensive mark and the properties of the extensive mark and the properti

South Tower / Level 35

4 BEDROOMS + FLEX
4.5 BATHROOMS
3,587 SF / 333.2 SM INTERIOR
758 SF / 70.4 SM EXTERIOR
4,345 SF / 403.6 SM TOTAL

18801 Collins Ave, Sunny Isles Beach, FL 33160

DEVELOPMENT AND SALES