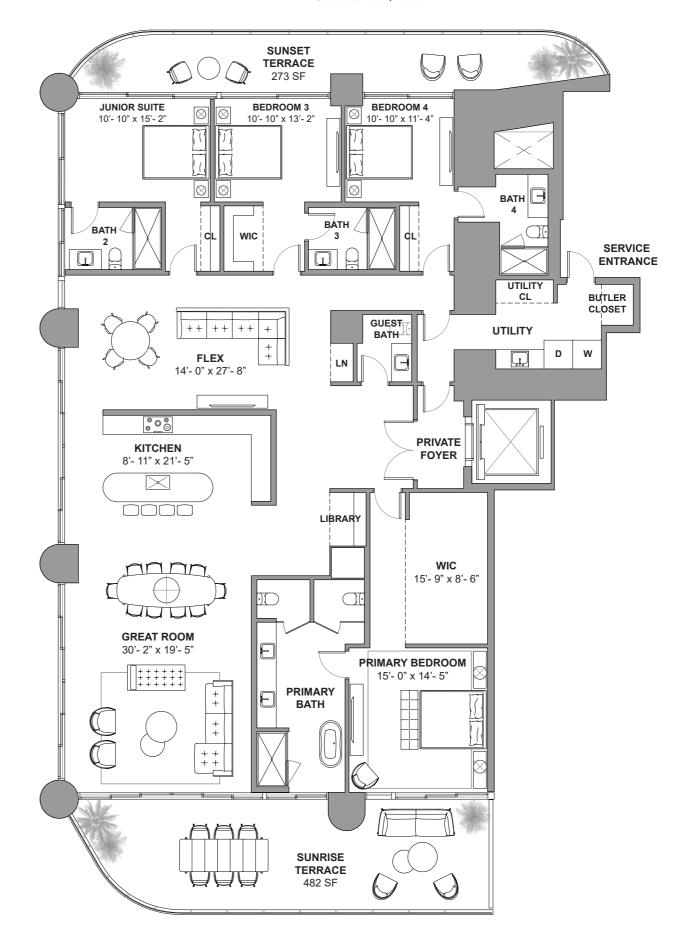

South Tower / Level 35

4 BEDROOMS + FLEX
4.5 BATHROOMS
3,587 SF / 333.2 SM INTERIOR
758 SF / 70.4 SM EXTERIOR
4,345 SF / 403.6 SM TOTAL

18801 Collins Ave, Sunny Isles Beach, FL 33160

DEVELOPMENT AND SALES