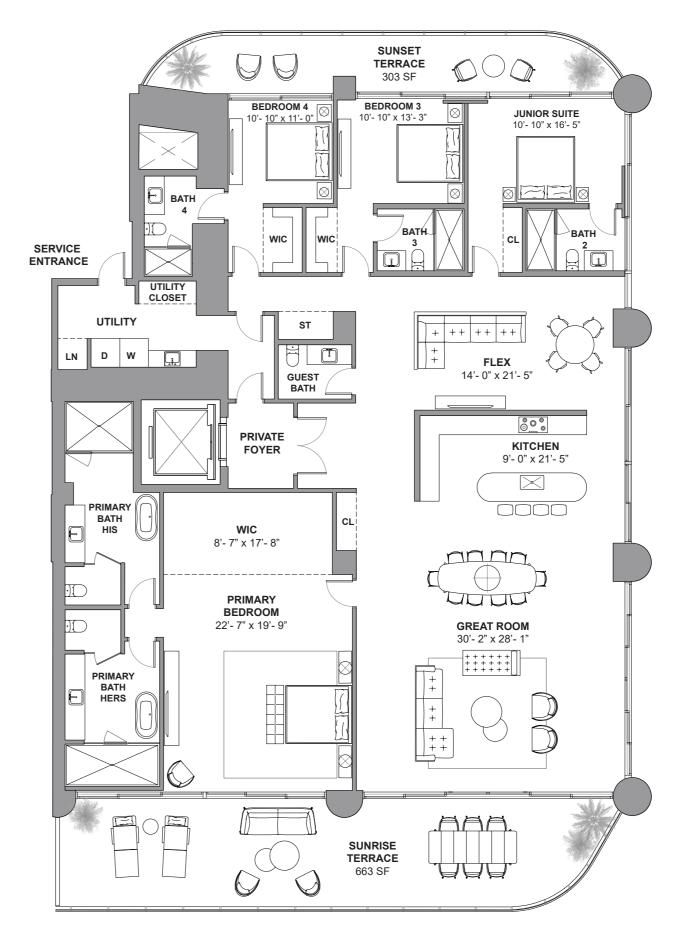

South Tower / Level 37

4 BEDROOMS + FLEX
4.5 BATHROOMS
3,587 SF / 333.2 SM INTERIOR
758 SF / 70.4 SM EXTERIOR
4,345 SF / 403.6 SM TOTAL

18801 Collins Ave, Sunny Isles Beach, FL 33160

DEVELOPMENT AND SALES