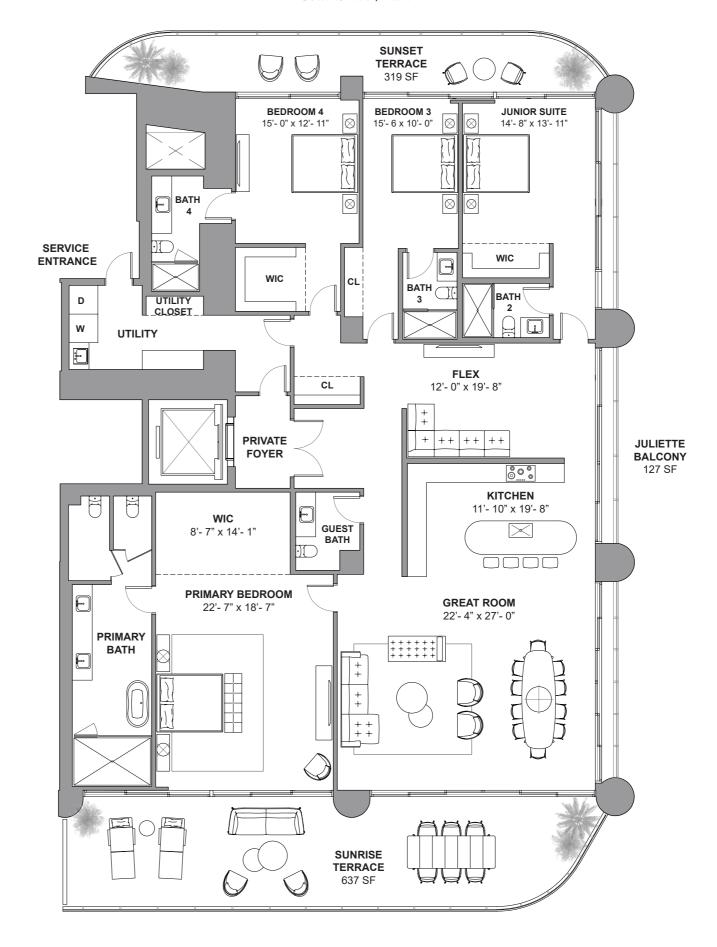

South Tower / Level 35

5 BEDROOMS
4.5 BATHROOMS
3,587 SF / 333.2 SM INTERIOR
758 SF / 70.4 SM EXTERIOR
4,345 SF / 403.6 SM TOTAL

18801 Collins Ave, Sunny Isles Beach, FL 33160

DEVELOPMENT AND SALES

The St. Regis Residences, Sunny Isles Beach are not owned, developed or sold by Marriott International, Inc. or its affiliates ("MI"). La Playa Beach Associates, LLC, which has not confirmed the accuracy of any of the statements on many International, Inc. or its affiliates ("MI"). La Playa Beach Associates, LLC, which has the right to use the trademark names and logos of Fortune International, Inc. or its affiliates ("MI"). La Playa Beach Associates, LLC uses the St. Regis mark representations made herein. This project is being developed by La Playa Beach Associates, LLC, which has the right to use the trademark names and logos of Fortune International, Inc. or its affiliates ("MI"). La Playa Beach Associates, LLC uses the St. Regis mark representations and by La Playa Beach Associates, LLC, which has the right to use the St. Regis mark representations and beach associates, LLC, which has the right to use the trademark names and logos of Fortune International, Inc. or its affiliates ("MI"). La Playa Beach Associates, LLC uses the St. Regis mark representations made herein. This project is being developed by La Playa Beach Associates, LLC, which has the right to use the trademark names and logos of Fortune International, Inc. or its affiliates ("MI"). La Playa Beach Associates, LLC uses the St. Regis mark representations in the properties of the extended of the section of the "Unit" set forth in the Declaration (which generally only includes the mark of the extensive mark and the properties of the extensive mark and the properti