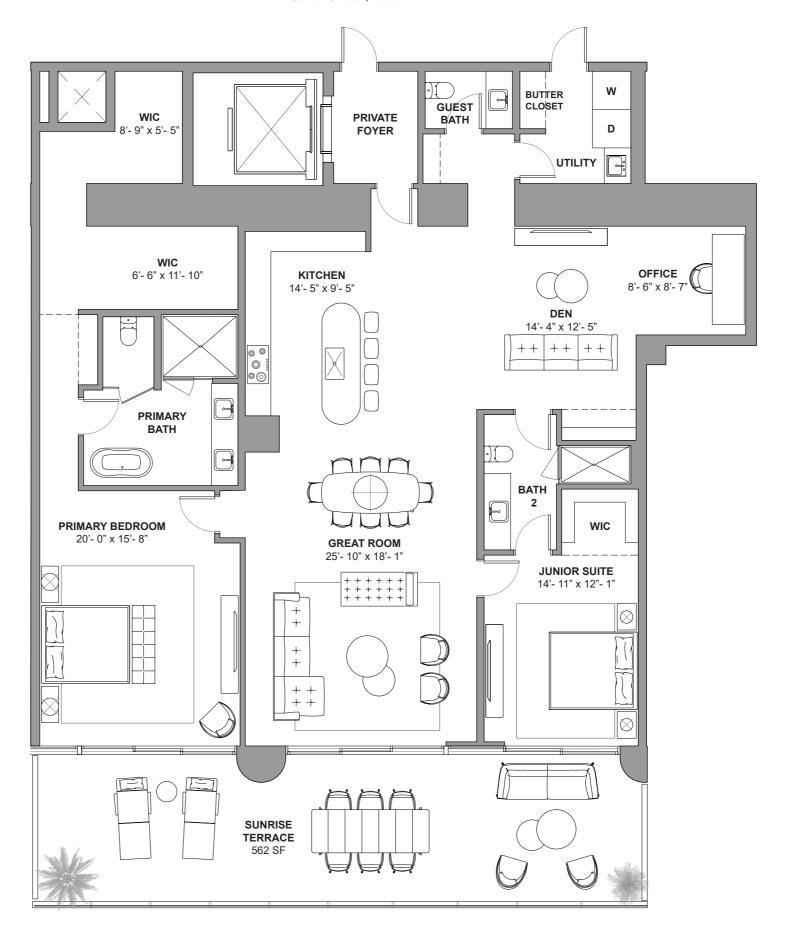

South Tower / Level 35

5 BEDROOMS
4.5 BATHROOMS
3,587 SF / 333.2 SM INTERIOR
758 SF / 70.4 SM EXTERIOR
4,345 SF / 403.6 SM TOTAL

18801 Collins Ave, Sunny Isles Beach, FL 33160

DEVELOPMENT AND SALES

The St. Regis Residences, Sunny Isles Beach are not owned, developed or sold by Marriott International, Inc. or its affiliates ("MI"). La Playa Beach Associates, LLC, which has not confirmed the accuracy of any of the statements on many International, Inc. or its affiliates ("MI"). La Playa Beach Associates, LLC, which has the right to use the trademark names and logos of Fortune International, Inc. or its affiliates ("MI"). La Playa Beach Associates, LLC uses the St. Regis mark representations made herein. This project is being developed by La Playa Beach Associates, LLC, which has the right to use the trademark names and logos of Fortune International, Inc. or its affiliates ("MI"). La Playa Beach Associates, LLC uses the St. Regis mark representations and by La Playa Beach Associates, LLC, which has the right to use the St. Regis mark representations and beach associates, LLC, which has the right to use the trademark names and logos of Fortune International, Inc. or its affiliates ("MI"). La Playa Beach Associates, LLC uses the St. Regis mark representations made herein. This project is being developed by La Playa Beach Associates, LLC, which has the right to use the trademark names and logos of Fortune International, Inc. or its affiliates ("MI"). La Playa Beach Associates, LLC uses the St. Regis mark representations in the properties of the extended of the section of the "Unit" set forth in the Declaration (which generally only includes the mark of the extensive mark and the properties of the extensive mark and the properti

South Tower / Level 35

4 BEDROOMS + FLEX
4.5 BATHROOMS
3,587 SF / 333.2 SM INTERIOR
758 SF / 70.4 SM EXTERIOR
4,345 SF / 403.6 SM TOTAL

18801 Collins Ave, Sunny Isles Beach, FL 33160

DEVELOPMENT AND SALES