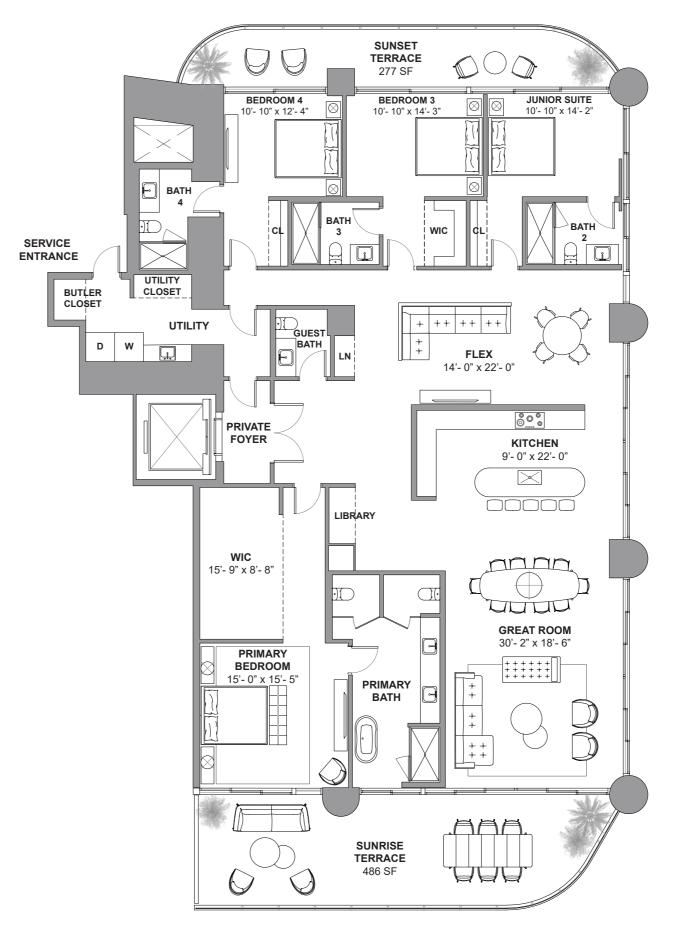

South Tower / Level 35

4 BEDROOMS + FLEX
4.5 BATHROOMS
3,587 SF / 333.2 SM INTERIOR
758 SF / 70.4 SM EXTERIOR
4,345 SF / 403.6 SM TOTAL

18801 Collins Ave, Sunny Isles Beach, FL 33160

DEVELOPMENT AND SALES

The St. Regis Residences, Sunny Isles Beach are not owned, developed or sold by Marriott International, Inc. or its affiliates ("MI"). La Playa Beach Associates, LLC, which has not confirmed the accuracy of any of the statements on many International, Inc. or its affiliates ("MI"). La Playa Beach Associates, LLC, which has the right to use the trademark names and logos of Fortune International, Inc. or its affiliates ("MI"). La Playa Beach Associates, LLC uses the St. Regis mark representations made herein. This project is being developed by La Playa Beach Associates, LLC, which has the right to use the trademark names and logos of Fortune International, Inc. or its affiliates ("MI"). La Playa Beach Associates, LLC uses the St. Regis mark representations and by La Playa Beach Associates, LLC, which has the right to use the St. Regis mark representations and beach associates, LLC, which has the right to use the trademark names and logos of Fortune International, Inc. or its affiliates ("MI"). La Playa Beach Associates, LLC uses the St. Regis mark representations made herein. This project is being developed by La Playa Beach Associates, LLC, which has the right to use the trademark names and logos of Fortune International, Inc. or its affiliates ("MI"). La Playa Beach Associates, LLC uses the St. Regis mark representations in the properties of the extended of the section of the "Unit" set forth in the Declaration (which generally only includes the mark of the extensive mark and the properties of the extensive mark and the properti