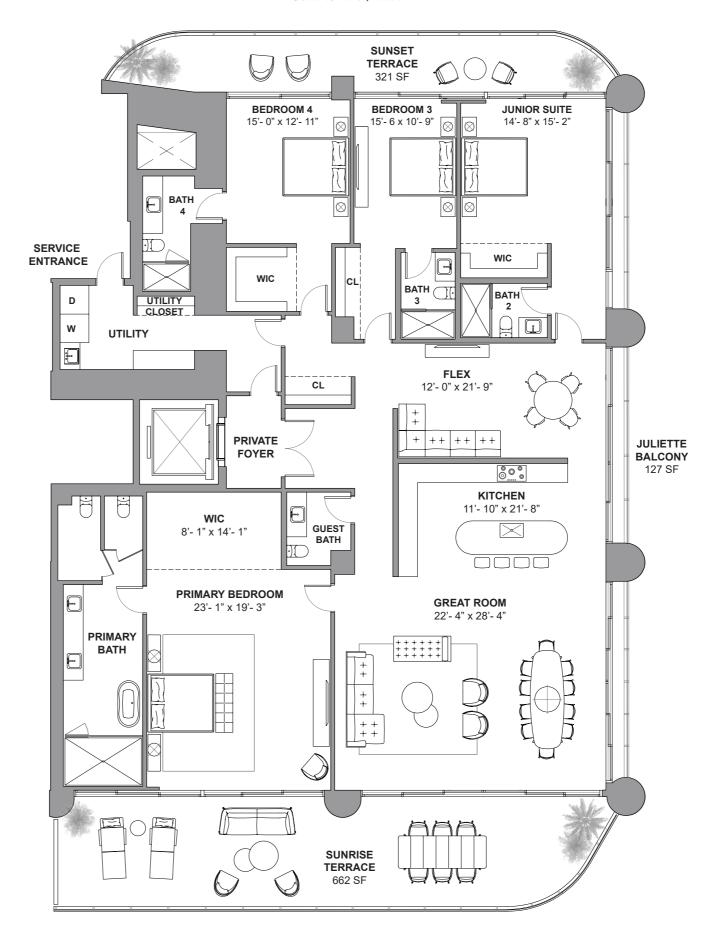

South Tower / Level 35

4 BEDROOMS + FLEX
4.5 BATHROOMS
3,587 SF / 333.2 SM INTERIOR
758 SF / 70.4 SM EXTERIOR
4,345 SF / 403.6 SM TOTAL

18801 Collins Ave, Sunny Isles Beach, FL 33160

DEVELOPMENT AND SALES

The St. Regis Residences, Sunny Isles Beach are not owned, developed or sold by Marriott International, Inc. or its affiliates ("MI"). La Playa Beach Associates, LLC, which has not confirmed the accuracy of any of the statements on many International, Inc. or its affiliates ("MI"). La Playa Beach Associates, LLC, which has the right to use the trademark names and logos of Fortune International, Inc. or its affiliates ("MI"). La Playa Beach Associates, LLC uses the St. Regis mark representations made herein. This project is being developed by La Playa Beach Associates, LLC, which has the right to use the trademark names and logos of Fortune International, Inc. or its affiliates ("MI"). La Playa Beach Associates, LLC uses the St. Regis mark representations and by La Playa Beach Associates, LLC, which has the right to use the St. Regis mark representations and beach associates, LLC, which has the right to use the trademark names and logos of Fortune International, Inc. or its affiliates ("MI"). La Playa Beach Associates, LLC uses the St. Regis mark representations made herein. This project is being developed by La Playa Beach Associates, LLC, which has the right to use the trademark names and logos of Fortune International, Inc. or its affiliates ("MI"). La Playa Beach Associates, LLC uses the St. Regis mark representations in the properties of the extended of the section of the "Unit" set forth in the Declaration (which generally only includes the mark of the extensive mark and the properties of the extensive mark and the properti