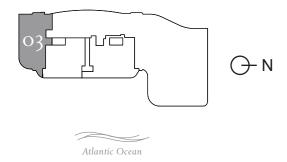

South Tower / Level 33

2 BEDROOMS + DEN
3.5 BATHROOMS
2,086 SF / 193.8 SM INTERIOR
523 SF / 48.5 SM EXTERIOR
2,609 SF / 242.3 SM TOTAL

18801 Collins Ave, Sunny Isles Beach, FL 33160

DEVELOPMENT AND SALES