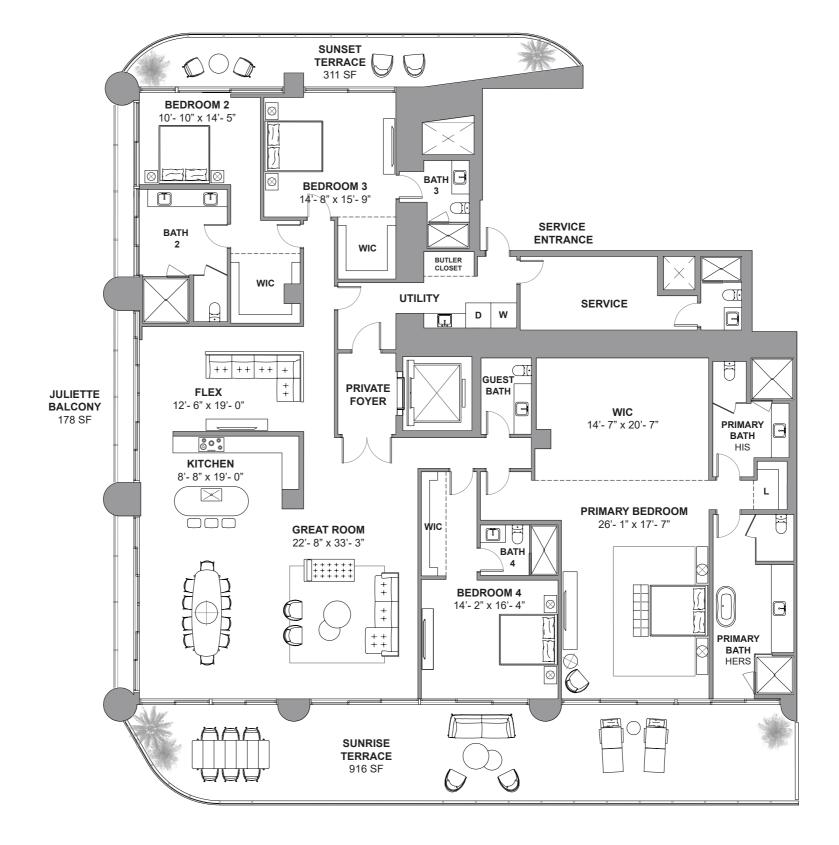

South Tower / Level 35

4 BEDROOMS + FLEX
4.5 BATHROOMS
3,587 SF / 333.2 SM INTERIOR
758 SF / 70.4 SM EXTERIOR
4,345 SF / 403.6 SM TOTAL

18801 Collins Ave, Sunny Isles Beach, FL 33160

DEVELOPMENT AND SALES

The St. Regis Residences, Sunny Isles Beach are not owned, developed or sold by Marriott International, Inc. or its affiliates ("MI"). La Playa Beach Associates, LLC, which has not confirmed the accuracy of any of the statements on many International, Inc. or its affiliates ("MI"). La Playa Beach Associates, LLC, which has the right to use the trademark names and logos of Fortune International, Inc. or its affiliates ("MI"). La Playa Beach Associates, LLC uses the St. Regis mark representations made herein. This project is being developed by La Playa Beach Associates, LLC, which has the right to use the trademark names and logos of Fortune International, Inc. or its affiliates ("MI"). La Playa Beach Associates, LLC uses the St. Regis mark representations and by La Playa Beach Associates, LLC, which has the right to use the St. Regis mark representations and beach associates, LLC, which has the right to use the trademark names and logos of Fortune International, Inc. or its affiliates ("MI"). La Playa Beach Associates, LLC uses the St. Regis mark representations made herein. This project is being developed by La Playa Beach Associates, LLC, which has the right to use the trademark names and logos of Fortune International, Inc. or its affiliates ("MI"). La Playa Beach Associates, LLC uses the St. Regis mark representations in the properties of the extended of the section of the "Unit" set forth in the Declaration (which generally only includes the mark of the extensive mark and the properties of the extensive mark and the properti