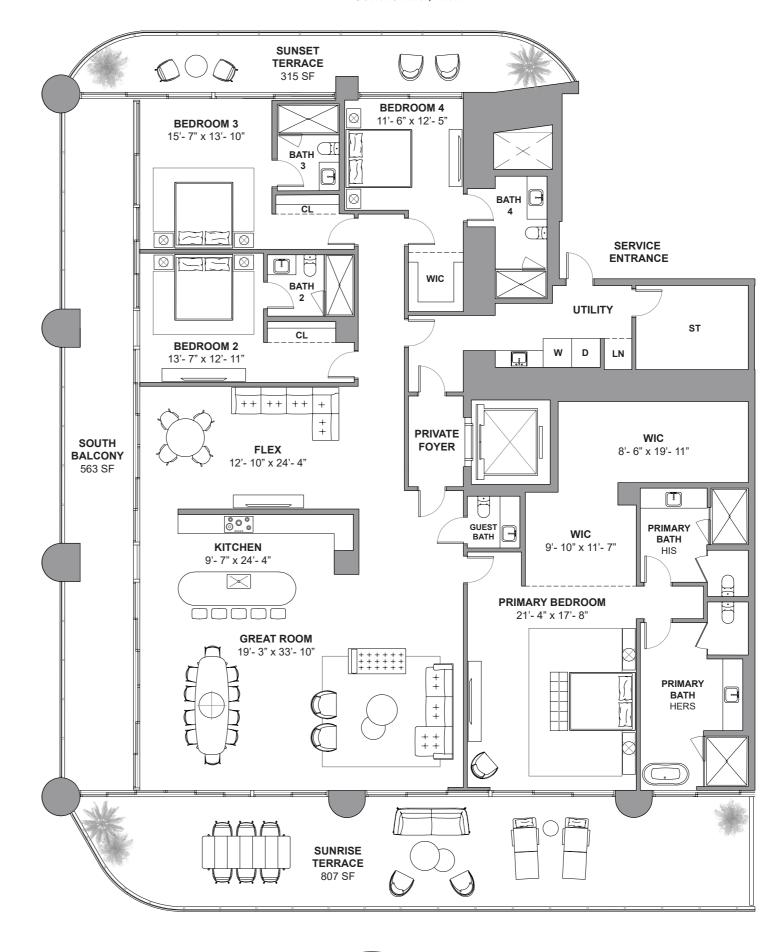

South Tower / Level 35

4 BEDROOMS + FLEX
4.5 BATHROOMS
3,587 SF / 333.2 SM INTERIOR
758 SF / 70.4 SM EXTERIOR
4,345 SF / 403.6 SM TOTAL

18801 Collins Ave, Sunny Isles Beach, FL 33160

DEVELOPMENT AND SALES