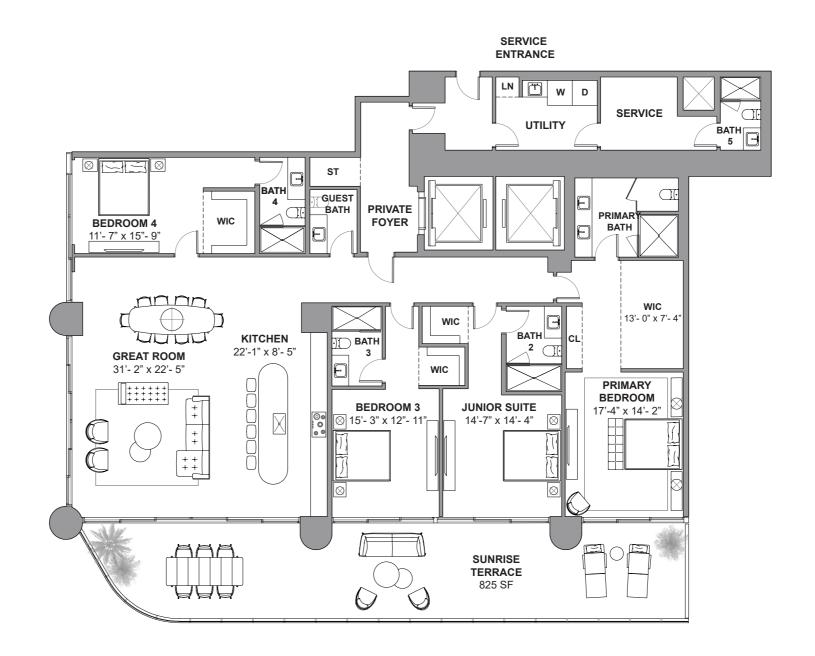

ortune International, Inc. or its affiliates ("MI"). La Playa Beach Associates, LLC uses the St. Regis mark representations made herein. This project is being developed by La Playa Beach Associates, LLC, which has the right to use the trademark names and logos of Fortune International, Inc. or its affiliates ("MI"). La Playa Beach Associates, LLC uses the St. Regis mark representations in the properties of the extended of the section of the "Unit" set forth in the Declaration (which generally only includes the mark of the extensive mark and the properties of the extensive mark and the properti



South Tower / Level 34

4 BEDROOMS
5.5 BATHROOMS
3,641 SF / 338.2 SM INTERIOR
825 SF / 76.6 SM EXTERIOR
4,466 SF / 414.9 SM TOTAL



18801 Collins Ave, Sunny Isles Beach, FL 33160

---GROUP---







The St. Regis Residences, Sunny Isles Beach are not owned, developed or sold by Marriott International, Inc. or its affiliates ("MI"). La Playa Beach Associates, LLC, which has the right to use the trademark names and logos of Fortune International Group and Chateau Group.

ORAL REPRESENTATIONS CANNOT BE RELIED UPON AS CORRECTLY STATING THE DEVELOPER. FOR CORRECT REPRESENTATIONS, MAKE REFERENCE TO THIS BROCHURE AND TO THE DOCUMENTS REQUIRED BY SECTION 718.503, FLORIDA STATUTES, TO BE FURNISHED BY A DEVELOPER To a BUYER OR Lessee.

This is not intended to be an offer to sell, or solicitation to buy, condominium units to residents of any jurisdiction where prohibited by law, and your eligibility for purchase will depend upon your state of residency. Stated dimensions that would be determ