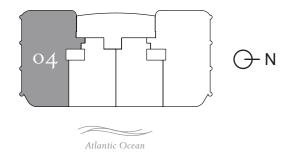

South Tower / Level 35

5 BEDROOMS
4.5 BATHROOMS
3,587 SF / 333.2 SM INTERIOR
758 SF / 70.4 SM EXTERIOR
4,345 SF / 403.6 SM TOTAL

18801 Collins Ave, Sunny Isles Beach, FL 33160

DEVELOPMENT AND SALES

The St. Regis Residences, Sunny Isles Beach are not owned, developed or sold by Marriott International, Inc. or its affiliates ("MI"). La Playa Beach Associates, LLC, which has not confirmed the accuracy of any of the statements on many International, Inc. or its affiliates ("MI"). La Playa Beach Associates, LLC, which has the right to use the trademark names and logos of Fortune International, Inc. or its affiliates ("MI"). La Playa Beach Associates, LLC uses the St. Regis mark representations made herein. This project is being developed by La Playa Beach Associates, LLC, which has the right to use the trademark names and logos of Fortune International, Inc. or its affiliates ("MI"). La Playa Beach Associates, LLC uses the St. Regis mark representations and by La Playa Beach Associates, LLC, which has the right to use the St. Regis mark representations and beach associates, LLC, which has the right to use the trademark names and logos of Fortune International, Inc. or its affiliates ("MI"). La Playa Beach Associates, LLC uses the St. Regis mark representations made herein. This project is being developed by La Playa Beach Associates, LLC, which has the right to use the trademark names and logos of Fortune International, Inc. or its affiliates ("MI"). La Playa Beach Associates, LLC uses the St. Regis mark representations in the properties of the extended of the section of the "Unit" set forth in the Declaration (which generally only includes the mark of the extensive mark and the properties of the extensive mark and the properti

South Tower / Level 35

4 BEDROOMS + FLEX
4.5 BATHROOMS
3,587 SF / 333.2 SM INTERIOR
758 SF / 70.4 SM EXTERIOR
4,345 SF / 403.6 SM TOTAL

18801 Collins Ave, Sunny Isles Beach, FL 33160

DEVELOPMENT AND SALES