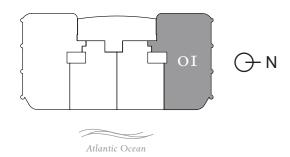

South Tower / Level 35

5 BEDROOMS
4.5 BATHROOMS
3,587 SF / 333.2 SM INTERIOR
758 SF / 70.4 SM EXTERIOR
4,345 SF / 403.6 SM TOTAL

18801 Collins Ave, Sunny Isles Beach, FL 33160

DEVELOPMENT AND SALES

The St. Regis Residences, Sunny Isles Beach are not owned, developed or sold by Marriott International, Inc. or its affiliates ("MI"). La Playa Beach Associates, LLC, which has not confirmed the accuracy of any of the statements on many International, Inc. or its affiliates ("MI"). La Playa Beach Associates, LLC, which has the right to use the trademark names and logos of Fortune International, Inc. or its affiliates ("MI"). La Playa Beach Associates, LLC uses the St. Regis mark representations made herein. This project is being developed by La Playa Beach Associates, LLC, which has the right to use the trademark names and logos of Fortune International, Inc. or its affiliates ("MI"). La Playa Beach Associates, LLC uses the St. Regis mark representations and by La Playa Beach Associates, LLC, which has the right to use the St. Regis mark representations and beach associates, LLC, which has the right to use the trademark names and logos of Fortune International, Inc. or its affiliates ("MI"). La Playa Beach Associates, LLC uses the St. Regis mark representations made herein. This project is being developed by La Playa Beach Associates, LLC, which has the right to use the trademark names and logos of Fortune International, Inc. or its affiliates ("MI"). La Playa Beach Associates, LLC uses the St. Regis mark representations in the properties of the extended of the section of the "Unit" set forth in the Declaration (which generally only includes the mark of the extensive mark and the properties of the extensive mark and the properti

South Tower / Level 35

4 BEDROOMS + FLEX
4.5 BATHROOMS
3,587 SF / 333.2 SM INTERIOR
758 SF / 70.4 SM EXTERIOR
4,345 SF / 403.6 SM TOTAL

18801 Collins Ave, Sunny Isles Beach, FL 33160

DEVELOPMENT AND SALES