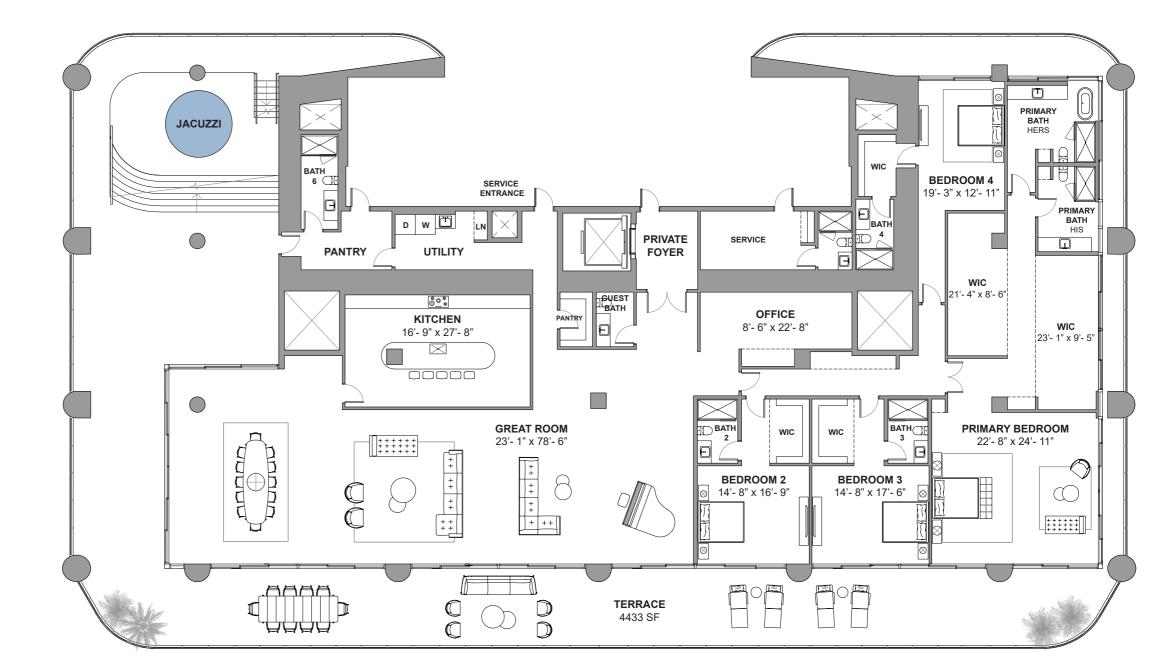

## Residence 5801

South Tower / Level 58

4 BEDROOMS + OFFICE + STAFF
QUARTERS + JACUZZI + 7.5 BATHROOMS
7,761 SF / 721 SM INTERIOR
4.433 SF / 411.8 SM EXTERIOR
12,194 SF / 1132.8 SM TOTAL

18801 Collins Ave, Sunny Isles Beach, FL 33160