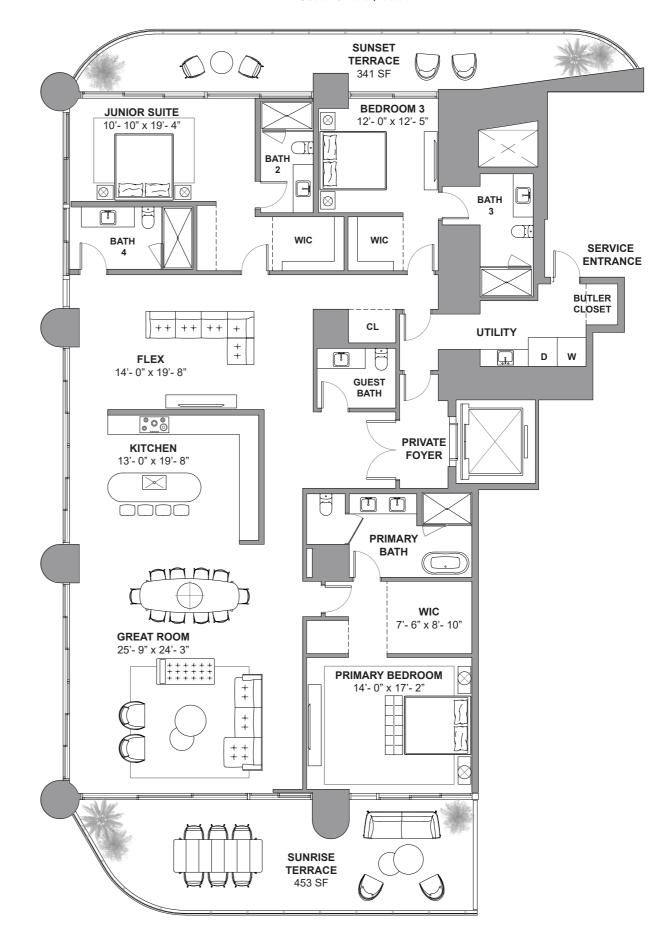

South Tower / Level 35

4 BEDROOMS + FLEX
4.5 BATHROOMS
3,587 SF / 333.2 SM INTERIOR
758 SF / 70.4 SM EXTERIOR
4,345 SF / 403.6 SM TOTAL

18801 Collins Ave, Sunny Isles Beach, FL 33160

DEVELOPMENT AND SALES

The St. Regis Residences, Sunny Isles Beach are not owned, developed or sold by Marriott International, Inc. or its affiliates ("MI"). La Playa Beach Associates, LLC, which has not confirmed the accuracy of any of the statements on many International, Inc. or its affiliates ("MI"). La Playa Beach Associates, LLC, which has the right to use the trademark names and logos of Fortune International, Inc. or its affiliates ("MI"). La Playa Beach Associates, LLC uses the St. Regis mark representations made herein. This project is being developed by La Playa Beach Associates, LLC, which has the right to use the trademark names and logos of Fortune International, Inc. or its affiliates ("MI"). La Playa Beach Associates, LLC uses the St. Regis mark representations and by La Playa Beach Associates, LLC, which has the right to use the St. Regis mark representations and beach associates, LLC, which has the right to use the trademark names and logos of Fortune International, Inc. or its affiliates ("MI"). La Playa Beach Associates, LLC uses the St. Regis mark representations made herein. This project is being developed by La Playa Beach Associates, LLC, which has the right to use the trademark names and logos of Fortune International, Inc. or its affiliates ("MI"). La Playa Beach Associates, LLC uses the St. Regis mark representations in the properties of the extended of the section of the "Unit" set forth in the Declaration (which generally only includes the mark of the extensive mark and the properties of the extensive mark and the properti

This is not intended to be an offer to sell, or solicitation to buy, condominium units to residents of any jurisdiction where prohibited by law, and your eligibility for purchase will depend upon your state of residency. Stated dimensions are measured to the exterior boundaries of the exterior boundaries of the exterior walls and in fact vary from the dimensions that would be determined by using the description and definition to buy, condominium units to residents of any jurisdiction where prohibited by law, and your eligibility for purchase will depend upon your state of free includes only included interior airspace between the perimeter walls and excludes interior structural components). For your reference, the area of the unit boundaries, is set forth on this floor plan are generally taken at the greatest points of each given room (as if the room were a perfect rectangle), without regard for any cutouts. Accordingly, the area of the actual room will typically be smaller than the poblationed by multiplying the stated length times width. All dimensions are approximate and may vary with actual construction, and all floor plans and development plans are subject to change. Furniture is not included with the sale of the Units.