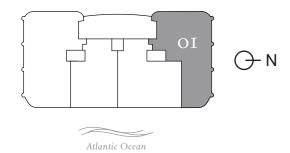

South Tower / Level 34

4 BEDROOMS
5.5 BATHROOMS
3,641 SF / 338.2 SM INTERIOR
825 SF / 76.6 SM EXTERIOR
4,466 SF / 414.9 SM TOTAL

18801 Collins Ave, Sunny Isles Beach, FL 33160

---GROUP---

The St. Regis Residences, Sunny Isles Beach are not owned, developed or sold by Marriott International, Inc. or its affiliates ("MI"). La Playa Beach Associates, LLC, which has the right to use the trademark names and logos of Fortune International Group and Chateau Group.